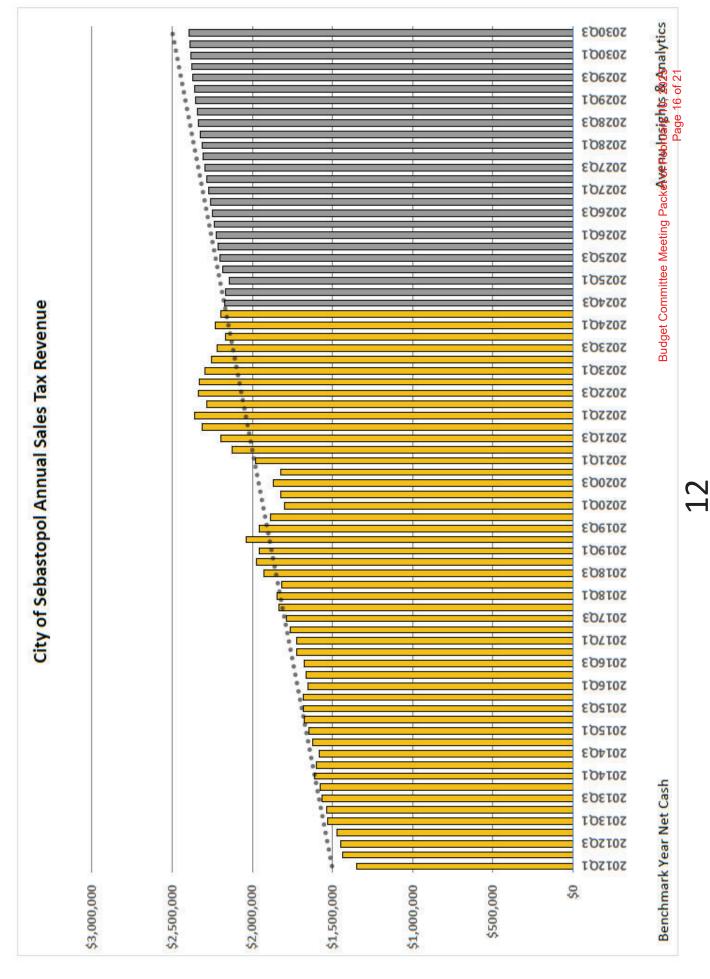

# Sebastopol - Recent Cash Performance

## SEBASTOPOL

Sales Tax Net Cash Receipts: Two Advances Plus Clean-Up Payment

|    |                             |        |                                 |         | A NEL CO       | ווכו הכיכון   | 1 DWI .SIC | IN SULL SAURAN                    | sales tax net casit receipts. I wo Auvarices Flus cleart-op Fayment |              |        |
|----|-----------------------------|--------|---------------------------------|---------|----------------|---------------|------------|-----------------------------------|---------------------------------------------------------------------|--------------|--------|
|    |                             | % С    | % CHANGE BY MONTH ENDED QUARTER | Y MONTI | <b>H ENDED</b> | QUARTE        | ~          | MOST RE                           | MOST RECENT FOUR QUARTERS TOTAL                                     | ARTERS TOTAL |        |
|    | LAST YEAR CASH RECEIVED >   | May-22 | Aug-22                          | Nov-22  | Feb-23         | Feb-23 May-23 | Aug-23     | July-22 thru                      | July-23 thru                                                        |              |        |
|    | THIS YEAR CASH RECEIVED>    | May-23 | Aug-23                          | Nov-23  | Feb-24         | Feb-24 May-24 | Aug-24     | Aug-23                            | Aug-24                                                              | \$ Chg       | % Chg. |
|    | CALENDAR SALES QUARTER>     | 23Q1   | 23Q2                            | 2303    | 23Q4           | 24Q1          | 24Q2       | 202302                            | 202402                                                              |              |        |
| 7  | SANTA ROSA                  | 0.6%   | 3.3%                            | -7.5%   | -5.7%          | -1.5%         | -3.6%      | 47,346,801                        | 45,131,020                                                          | -2,215,781   | -4.7   |
| 2  | SONOMA COUNTY               | -1.5%  | 4.5%                            | -15.4%  | 1.6%           | -2.7%         | -0.7%      | 26,564,183                        | 26,472,965                                                          | -91,219      | -0.3   |
| e  | PETALUMA                    | -2.1%  | -28.6%                          | -9.2%   | -5.1%          | -3.5%         | -4.6%      | 16,135,077                        | 15,214,699                                                          | -920,378     | -5.7   |
| 4  | ROHNERT PARK                | -3.4%  | -0.5%                           | -4.0%   | -4.1%          | 2.4%          | -3.7%      | 9,851,686                         | 9,606,595                                                           | -245,091     | -2.5   |
| S  | HEALDSBURG                  | -8.4%  | 0.5%                            | -1.0%   | -7.5%          | 4.2%          | 3.0%       | 5,850,544                         | 5,823,558                                                           | -26,986      | -0.5   |
| 9  | WINDSOR                     | -4.6%  | 0.7%                            | -11.6%  | -5.2%          | -4.6%         | -7.9%      | 5,648,841                         | 5,222,726                                                           | -426,115     | -7.5   |
| 2  | SONOMA                      | -0.6%  | 11.3%                           | -5.7%   | -7.8%          | -4.2%         | 2.2%       | 3,906,128                         | 3,754,326                                                           | -151,802     | -3.9   |
| 8  | COTATI                      | -1.0%  | -7.3%                           | 0.2%    | -2.4%          | -3.2%         | -7.5%      | 2,888,337                         | 2,794,147                                                           | -94,190      | -3.3   |
| 6  | SEBASTOPOL                  | -7.1%  | -6.4%                           | -6.2%   | -8.0%          | 12.2%         | -5.5%      | 2,255,774                         | 2,198,864                                                           | -56,910      | -2.5   |
| 1( | 10 CLOVERDALE               | 13.7%  | 0.1%                            | 10.0%   | -5.6%          | 8.3%          | -0.6%      | 1,161,884                         | 1,196,253                                                           | 34,370       | 3.0    |
|    | SANTA CLARA CO TOTAL        | 0.0%   | 6.8%                            | -2.9%   | -6.8%          | 2.7%          | -7.3%      | 587,198,731                       | 565,005,084                                                         | -22,193,647  | -3.8   |
|    | ALAMEDA CO TOTAL            | 13.4%  | -5.3%                           | -19.2%  | -13.0%         | -13.2%        | -15.7%     | 447,204,095                       | 385,954,179                                                         | -61,249,916  | -13.7  |
|    | CONTRA COSTA CO TOTAL       | -1.4%  | 0.0%                            | -4.0%   | -4.3%          | 2.9%          | 0.6%       | 225,548,261                       | 225,152,466                                                         | -395,795     | -0.2   |
|    | SAN MATEO CO TOTAL          | 3.5%   | -2.3%                           | -11.2%  | -0.8%          | -0.1%         | 1.7%       | 220,413,061                       | 219,390,487                                                         | -1,022,575   | -0.5   |
|    | SAN FRANCISCO CO TOTAL      | 3.9%   | -4.1%                           | -6.8%   | -8.2%          | 1.0%          | -0.2%      | 197,910,874                       | 190,527,859                                                         | -7,383,015   | -3.7   |
|    | SONOMA CO TOTAL             | -1.3%  | -2.9%                           | -8.7%   | -4.1%          | -1.4%         | -2.9%      | 121,609,254                       | 117,415,153                                                         | -4,194,101   | -3.4   |
|    |                             |        |                                 |         |                |               |            |                                   |                                                                     |              |        |
|    | <b>MUNI/AVENU STATEWIDE</b> | -0.2%  | -1.0%                           | -3.2%   | -2.6%          | 0.7%          | -1.7%      | -1.7% 9,510,809,121 9,376,883,707 | 9,376,883,707                                                       | -133,925,414 | -1.4   |