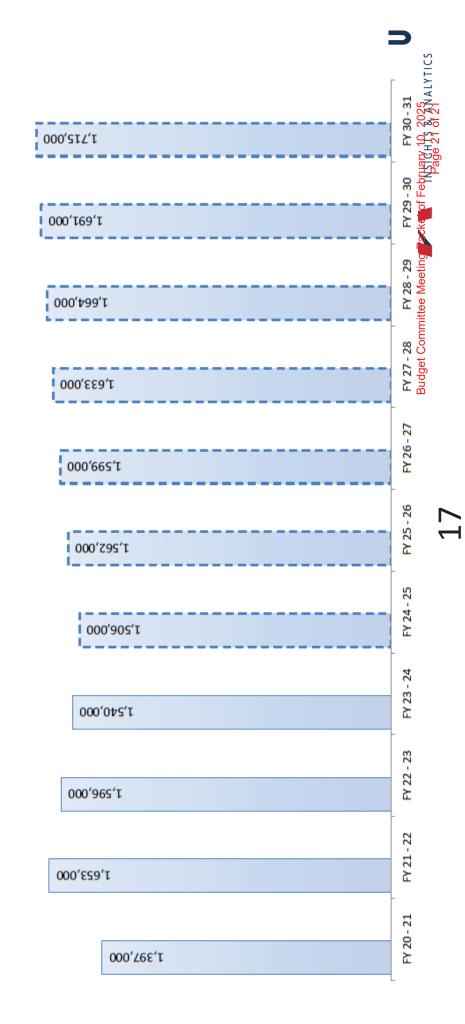

|

Sebastopol .5% Sales Tax Forecast

Agenda Item Number 8

Sebastopol Increase 1/2% Sales & Use Tax Forecast Summary

Accrual through May Clean-up

| Voter Approved  | FY 23 - 24 | FY 24 - 25 | FY 25 - 26 | FY 26 - 27 | FY 27 - 28 | FY 28 - 29 | FY 29 - 30 | FY 30 - 31 |
|-----------------|------------|------------|------------|------------|------------|------------|------------|------------|
| Cash Projection | 1,540,000  | 1,506,000  | 1,562,000  | 1,599,000  | 1,633,000  | 1,664,000  | 1,691,000  | 1,715,000  |
| Percent Change  | -3.5%      | -2.2%      | 3.7%       | 2.4%       | 2.1%       | 1.9%       | 1.6%       | 1.4%       |
|                 | N/C.C-     | 0/7.7-     | 0/1.0      | 7.4.0      | 0/1.7      | 0/C'T      | 0/0'T      |            |