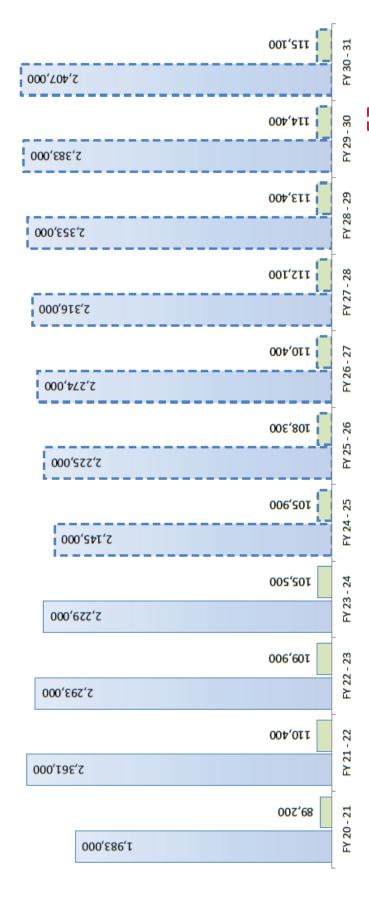

| 1.8%                   |
| 202204                          | 5,180,256                     | 100,424                 | 1.9%                   |
|                                 | Total County Pool 5,180,256   | Jurisdiction Share      | urisdiction % of Total |

sales, and construction materials & B2B goods coming in transactions that do not have a California based point of sale location. These are considered 'use tax' and include certain ecommerce transactions, third party used car The County Pool is used by the state for taxable from out of state.

~

A V E

Budget Committee Meeting Packet of February 10, 2025 Page 13 of 21

ന





Agenda Item Number 8

## Sebastopol 1% Sales Tax Forecast

## City of Sebastopol Sales & Use Tax Forecast Summary

Accrual through May Clean-up





# Sebastopol 1% Sales Tax History & Forecast



## Sales Tax Forecast – Overcast...

- **Uncertainty Remains in Economy**
- National Economy Inflation rates have been coming down closer potential inflationary federal policies have led the Federal Reserve to Federal Reserve's desired inflation rate of 2%. Unemployment However, inflation remains a bit 'sticky' and the uncertainty of has been creeping up slowly per the 'Soft Landing' scenario. to pause its rate reductions.
- **California** Population shifts appear to be ending, but growth rates for housing, energy, and other essentials. High costs erode some of project to be slower than in the past. Statewide costs remain high the consumer capacity for taxable sales.
- After Four Years of Turbulence Related to the Pandemic, When will we R