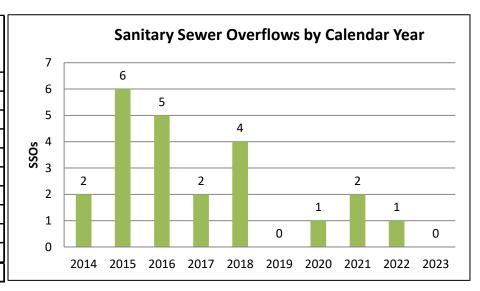

# Sanitary Sewer (SSO) Data for Calendar Year 2023

| Calendar<br>Year | Gravity Sewer<br>SSOs | Pump Station<br>SSOs | Force Main<br>SSOs | Total Volume Spilled<br>(Gallons) | Portion Contained<br>and Returned to Sewers<br>(Gallons) | Total Volume<br>Entering Surface Waters<br>(Gallons) |
|------------------|-----------------------|----------------------|--------------------|-----------------------------------|----------------------------------------------------------|------------------------------------------------------|
| 2014             | 2                     | 0                    | 0                  | 826                               | 1                                                        | 825                                                  |
| 2015             | 6                     | 0                    | 0                  | 28,341                            | 12                                                       | 28,329                                               |
| 2016             | 5                     | 0                    | 0                  | 1,310                             | 328                                                      | 982                                                  |
| 2017             | 1                     | 1                    | 0                  | 2,039                             | 0                                                        | 2,039                                                |
| 2018             | 4                     | 0                    | 0                  | 1,926                             | 271                                                      | 1,655                                                |
| 2019             | 0                     | 0                    | 0                  | 0                                 | 0                                                        | 0                                                    |
| 2020             | 1                     | 0                    | 0                  | 19                                | 19                                                       | 0                                                    |
| 2021             | 2                     | 0                    | 0                  | 5,710                             | 257                                                      | 5,453                                                |
| 2022             | 1                     | 0                    | 0                  | 22                                | 22                                                       | 0                                                    |
| 2023             | 0                     | 0                    | 0                  | 0                                 | 0                                                        | 0                                                    |