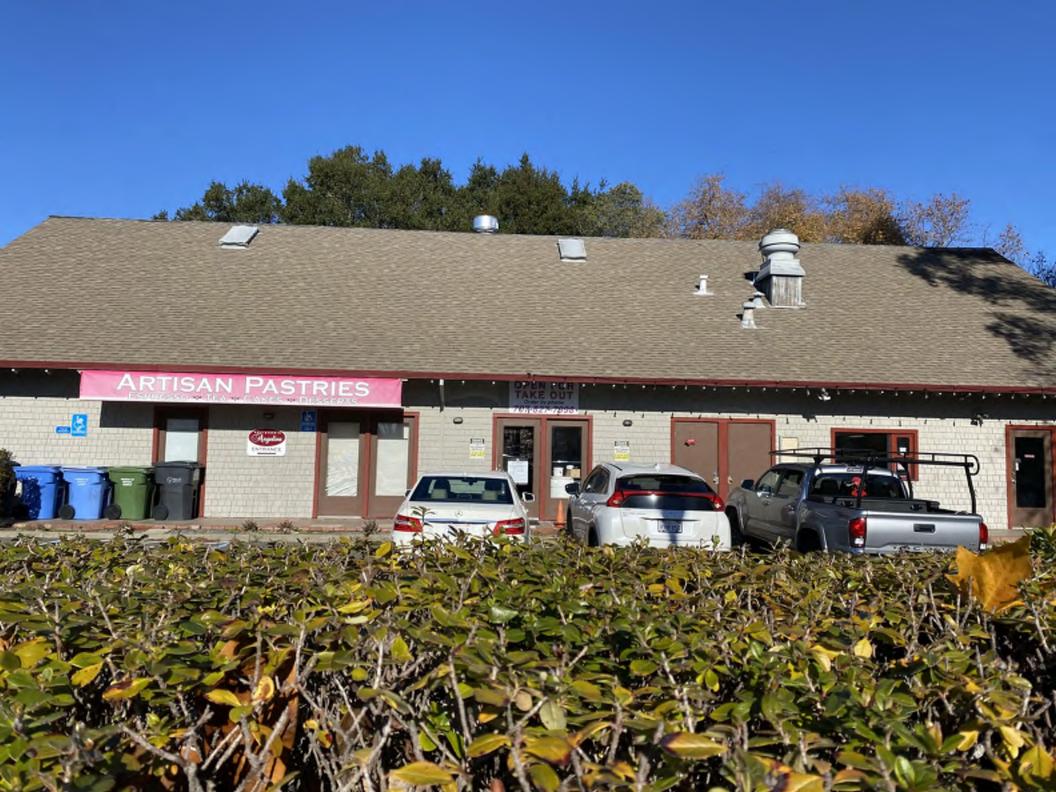

### **Introduction:**

The owner of the Goatlandia Kitchen, as well as the Goatlandia Farm Animal Sanctuary is proposing to provide a full-service vegan restaurant, that will provide a bona-fide eating establishment in the City of Sebastopol at the former "Smokehouse BBQ" restaurant. The establishment will have a mix of over 50 seats with indoor and outdoor seating where beer and wine will be permitted to be served for on-site consumption under a type 41 ABC license from the CA Department of Alcohol and Beverage Control.

### **Project Location and Surrounding Land Uses:**

The project is located within Northeast Sebastopol and is set adjacent to the local Barlow District. The former use was Bar B Que Smokehouse Bistro, which was formerly a meat-based BBQ restaurant. The surrounding land uses are Community Facilities and Downtown Core, and which also permits for off-sale beer and wine retail with an approved alcohol use permit.

### <u>Parking</u>

No change in use, part of shared site with Patisserie Angelica and Rialto Theatre with 94 spaces.