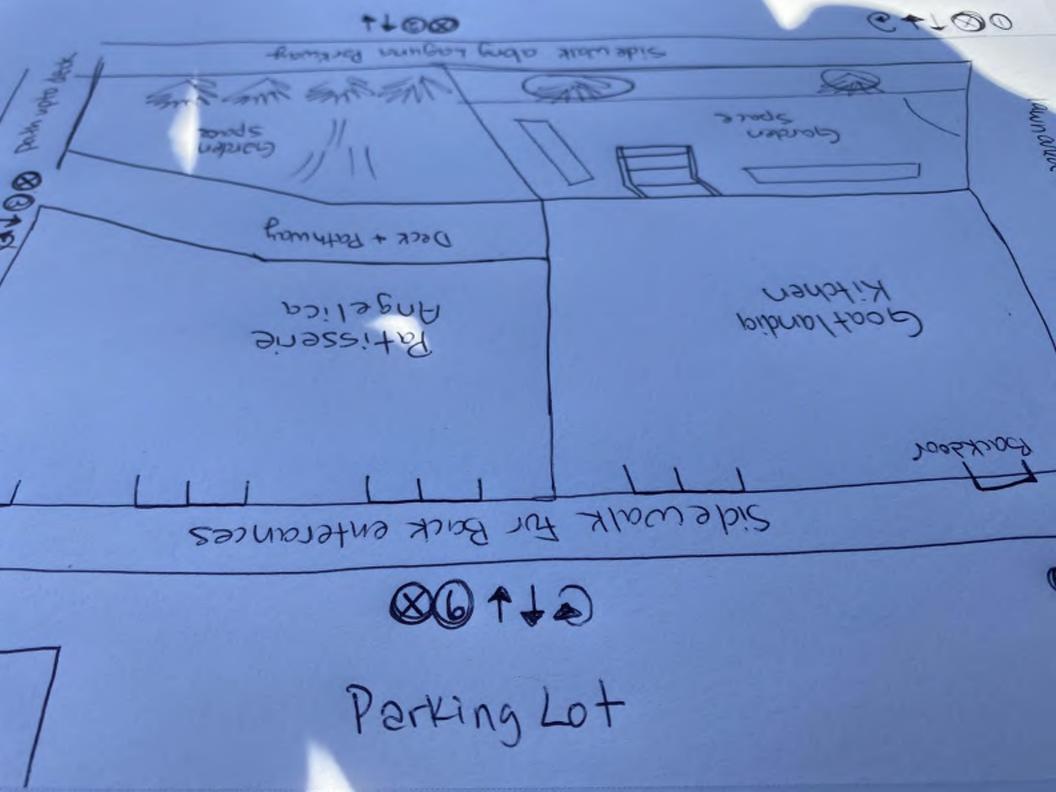

### <u>Parking</u>

No change in use, part of shared site with Patisserie Angelica and Rialto Theatre with 94 spaces.