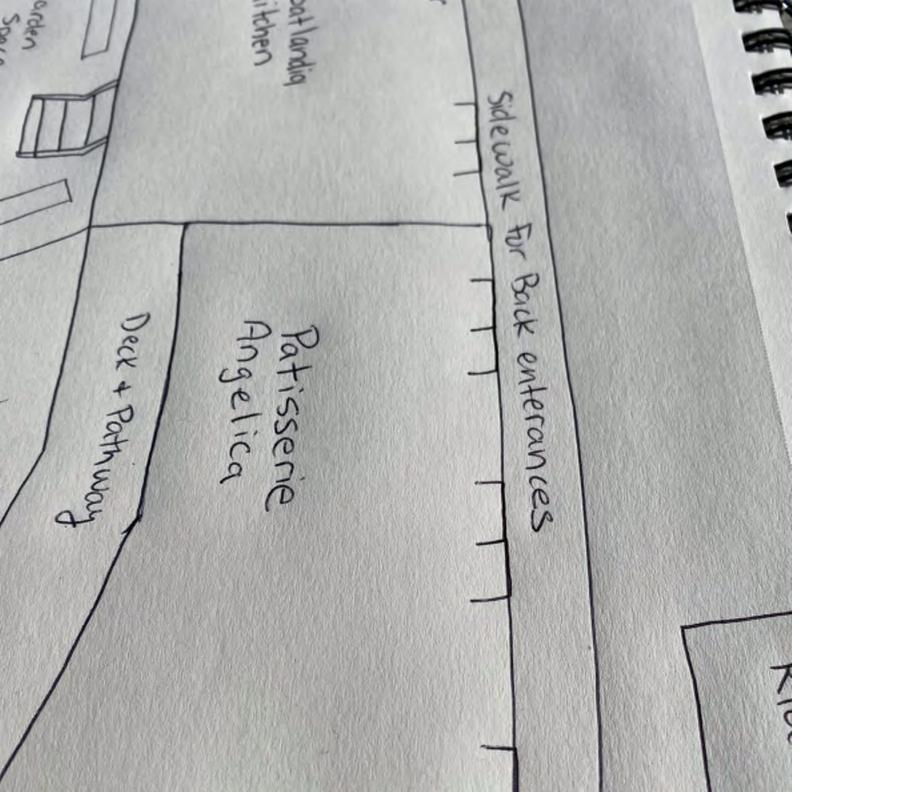

### <u>Parking</u>

No change in use, part of shared site with Patisserie Angelica and Rialto Theatre with 94 spaces.