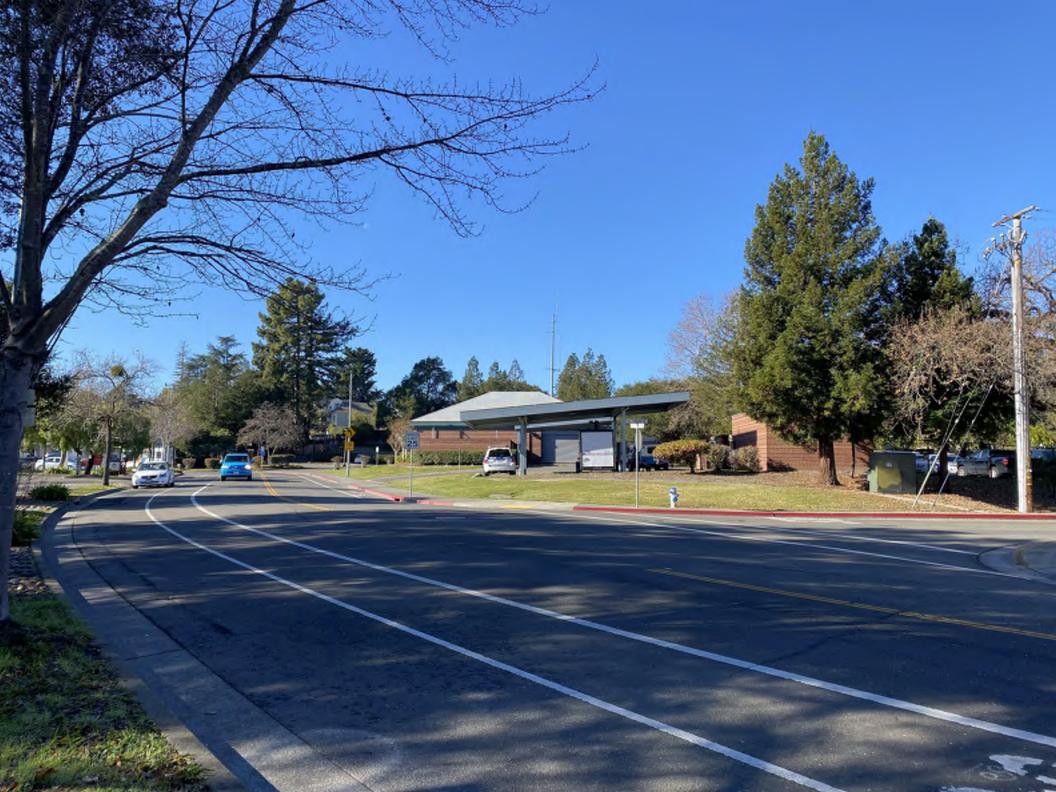

### **Project Location and Surrounding Land Uses:**

The project is located within Northeast Sebastopol and is set adjacent to the local Barlow District. The former use was Bar B Que Smokehouse Bistro, which was formerly a meat-based BBQ restaurant. The surrounding land uses are Community Facilities and Downtown Core, and which also permits for off-sale beer and wine retail with an approved alcohol use permit.

As the previous use was the Smokehouse BBQ the site was approved for a temporary use permit of more than 6 months to allow live outdoor music. That item was first heard at the August 9, 2022 Planning Commission meeting where the commission heard a report, a presentation from the applicant, and took public comment. The commission continued that meeting and held a subsequent meeting on September 13, 2022 where staff returned with conditions of approval that turned the speakers away from the neighboring residential and adding haybales to mitigate the noise. After that meeting it was brought to staff's attention that the restaurant would be selling and would no longer be in operation. Within those conditions of approval, the commission allowed the site to be a part of the peace town concert series that the Barlow holds during the summer months. Staff has informed Goatlandia that they would be allowed to participate within this event should they chose and if Goatlandia would like to amend any of these previous temporary use permit for live music conditions they would have to come back to the planning commission to do so.