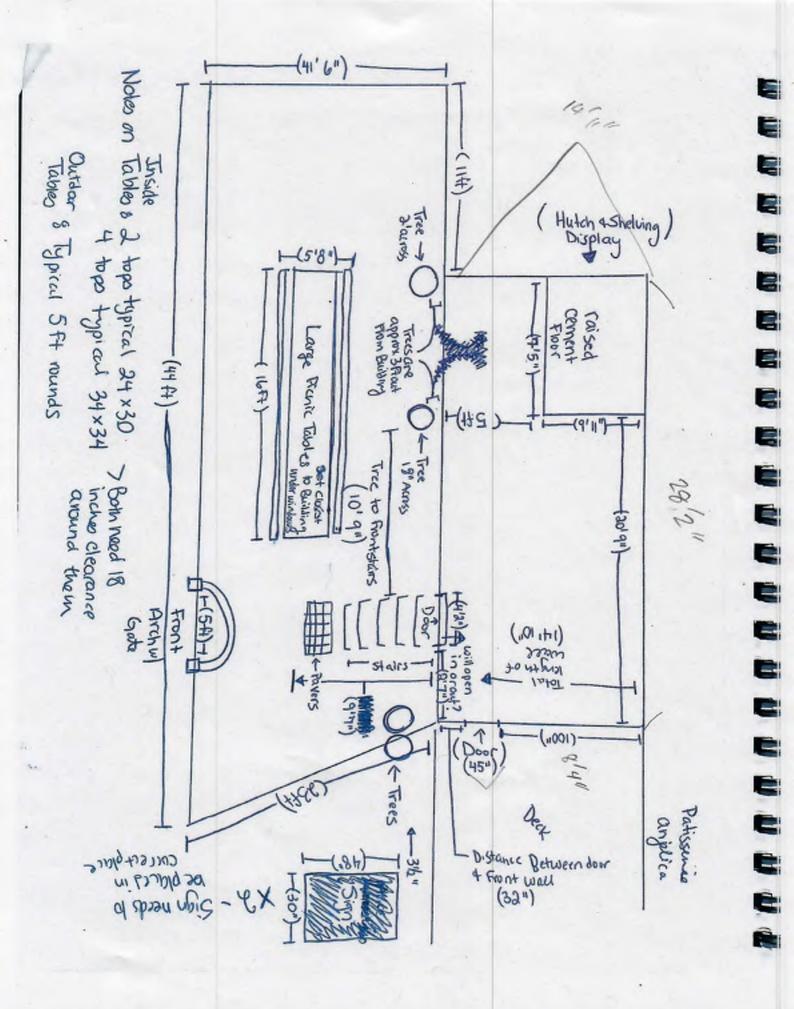

## **Project Description:**

As discussed above, the project proponent (owner of the Goatlandia Kitchen) is proposing to occupy 1,200 square feet (SQFT) to establish a full-service vegan indoor with an outdoor seating area, that will provide a bona-fide eating establishment in the city of Sebastopol on 1.59 acres of land. The outdoor space will also be used for outdoor catered events as well as feature recorded music as the main dining entertainment feature.

The Goatlandia Kitchen is applying for an Alcohol Conditional Use Permit for a restaurant as the space will have more than 50 seats it falls out of the criteria that staff can approve and would require the Planning Commission to approve the request. The restaurant seats will include both the indoor and outdoor spaces of the restaurant establishment. The request is for beer and wine to be permitted to be served for onsite consumption under an Alcohol Use Permit and Type 41 ABC License from the California Department of Alcohol and Beverage Control.

### <u>Parking</u>

No change in use, part of shared site with Patisserie Angelica and Rialto Theatre with 94 spaces.

#### Signage

The proposed project's signage is not to be approved as part of this Alcohol Use Permit application.