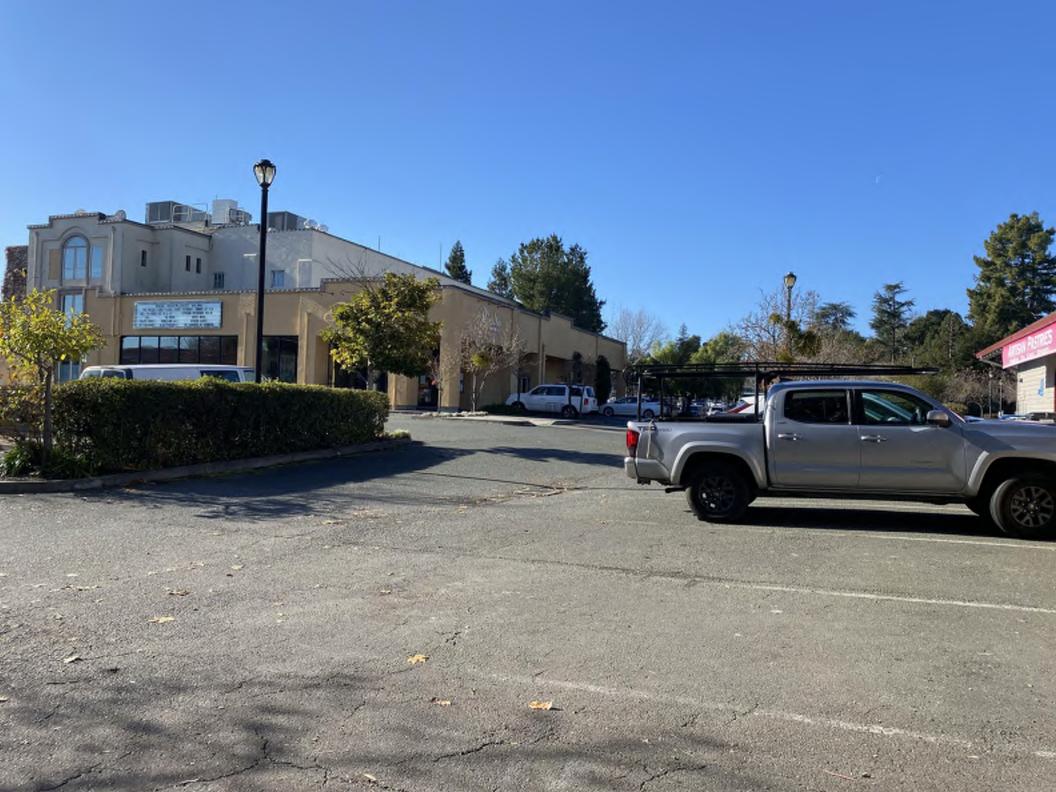

### **Project Location and Surrounding Land Uses:**

The project is located within Northeast Sebastopol and is set adjacent to the local Barlow District. The former use was Bar B Que Smokehouse Bistro, which was formerly a meat-based BBQ restaurant. The surrounding land uses are Community Facilities and Downtown Core, and which also permits for off-sale beer and wine retail with an approved alcohol use permit.

### <u>Parking</u>

No change in use, part of shared site with Patisserie Angelica and Rialto Theatre with 94 spaces.