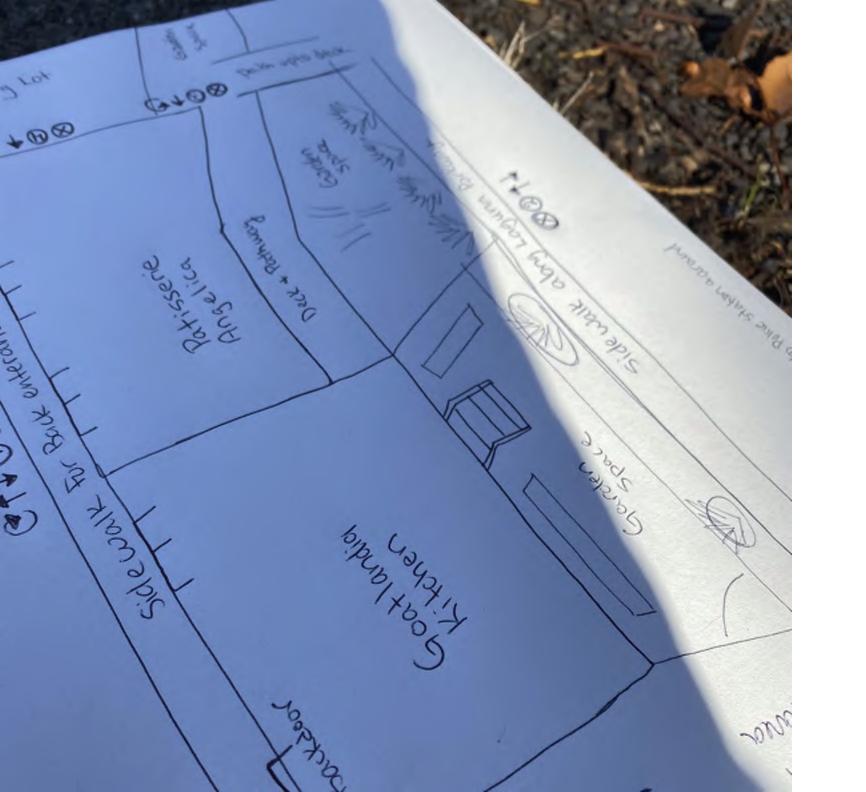

## **Project Description:**

As discussed above, the project proponent (owner of the Goatlandia Kitchen) is proposing to occupy 1,200 square feet (SQFT) to establish a full-service vegan indoor with an outdoor seating area, that will provide a bona-fide eating establishment in the city of Sebastopol on 1.59 acres of land. The outdoor space will also be used for outdoor catered events as well as feature recorded music as the main dining entertainment feature.

### <u>Parking</u>

No change in use, part of shared site with Patisserie Angelica and Rialto Theatre with 94 spaces.