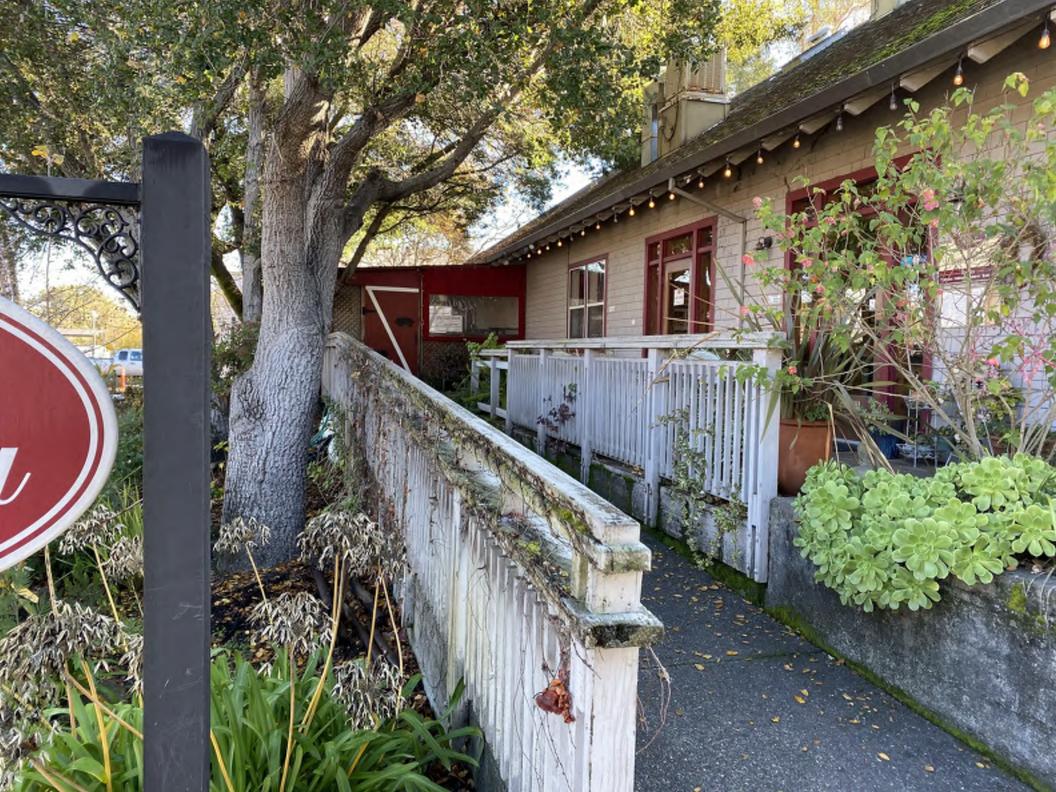

### **Introduction:**

The owner of the Goatlandia Kitchen, as well as the Goatlandia Farm Animal Sanctuary is proposing to provide a full-service vegan restaurant, that will provide a bona-fide eating establishment in the City of Sebastopol at the former "Smokehouse BBQ" restaurant. The establishment will have a mix of over 50 seats with indoor and outdoor seating where beer and wine will be permitted to be served for on-site consumption under a type 41 ABC license from the CA Department of Alcohol and Beverage Control.

### **Project Location and Surrounding Land Uses:**

The project is located within Northeast Sebastopol and is set adjacent to the local Barlow District. The former use was Bar B Que Smokehouse Bistro, which was formerly a meat-based BBQ restaurant. The surrounding land uses are Community Facilities and Downtown Core, and which also permits for off-sale beer and wine retail with an approved alcohol use permit.