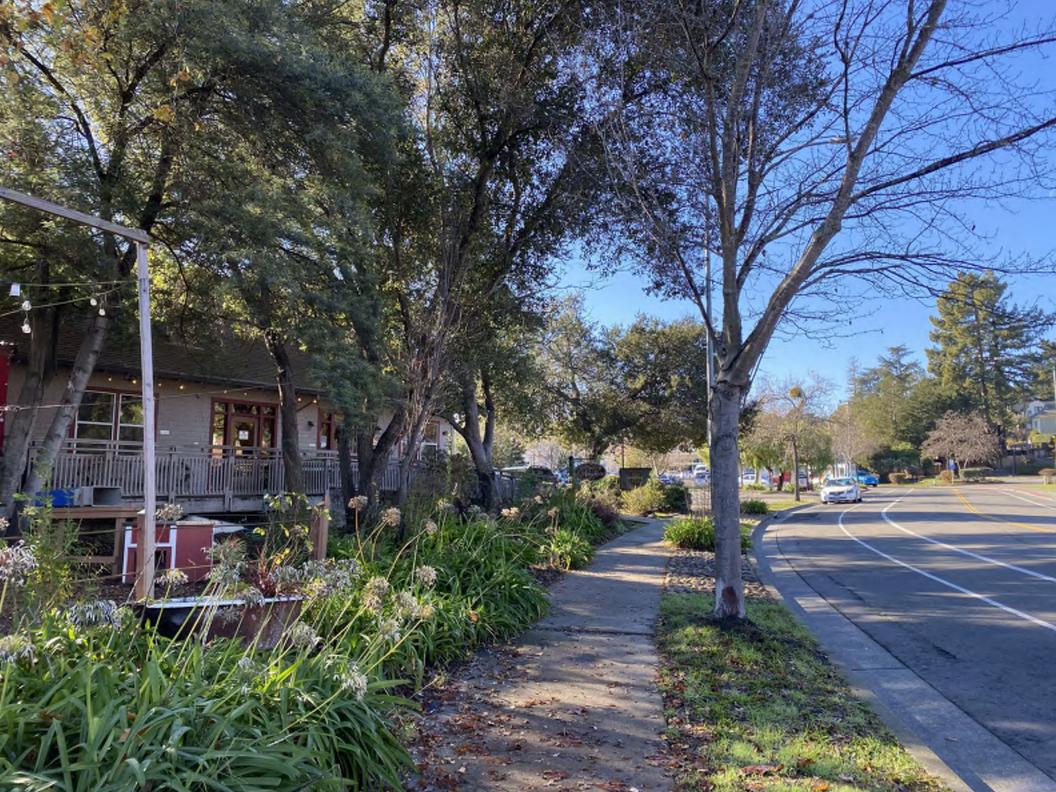

### **Introduction:**

The owner of the Goatlandia Kitchen, as well as the Goatlandia Farm Animal Sanctuary is proposing to provide a full-service vegan restaurant, that will provide a bona-fide eating establishment in the City of Sebastopol at the former "Smokehouse BBQ" restaurant. The establishment will have a mix of over 50 seats with indoor and outdoor seating where beer and wine will be permitted to be served for on-site consumption under a type 41 ABC license from the CA Department of Alcohol and Beverage Control.

## **Project Description:**

As discussed above, the project proponent (owner of the Goatlandia Kitchen) is proposing to occupy 1,200 square feet (SQFT) to establish a full-service vegan indoor with an outdoor seating area, that will provide a bona-fide eating establishment in the city of Sebastopol on 1.59 acres of land. The outdoor space will also be used for outdoor catered events as well as feature recorded music as the main dining entertainment feature.

### **Project Location and Surrounding Land Uses:**

The project is located within Northeast Sebastopol and is set adjacent to the local Barlow District. The former use was Bar B Que Smokehouse Bistro, which was formerly a meat-based BBQ restaurant. The surrounding land uses are Community Facilities and Downtown Core, and which also permits for off-sale beer and wine retail with an approved alcohol use permit.