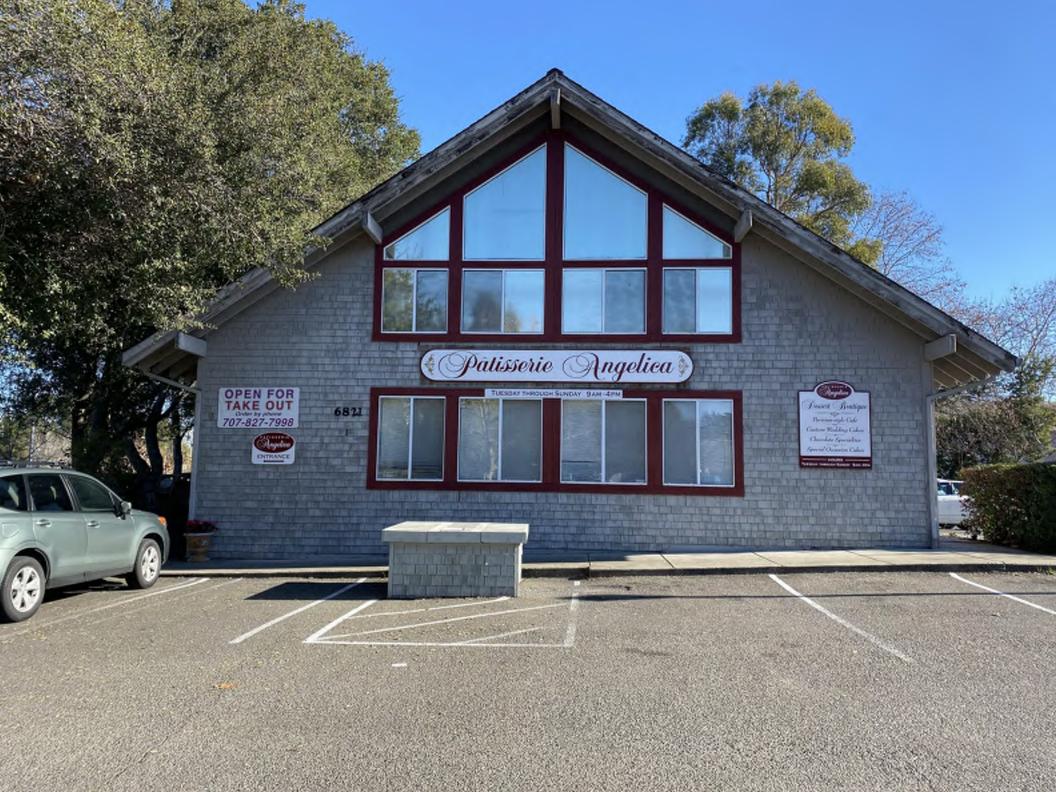

### <u>Parking</u>

No change in use, part of shared site with Patisserie Angelica and Rialto Theatre with 94 spaces.