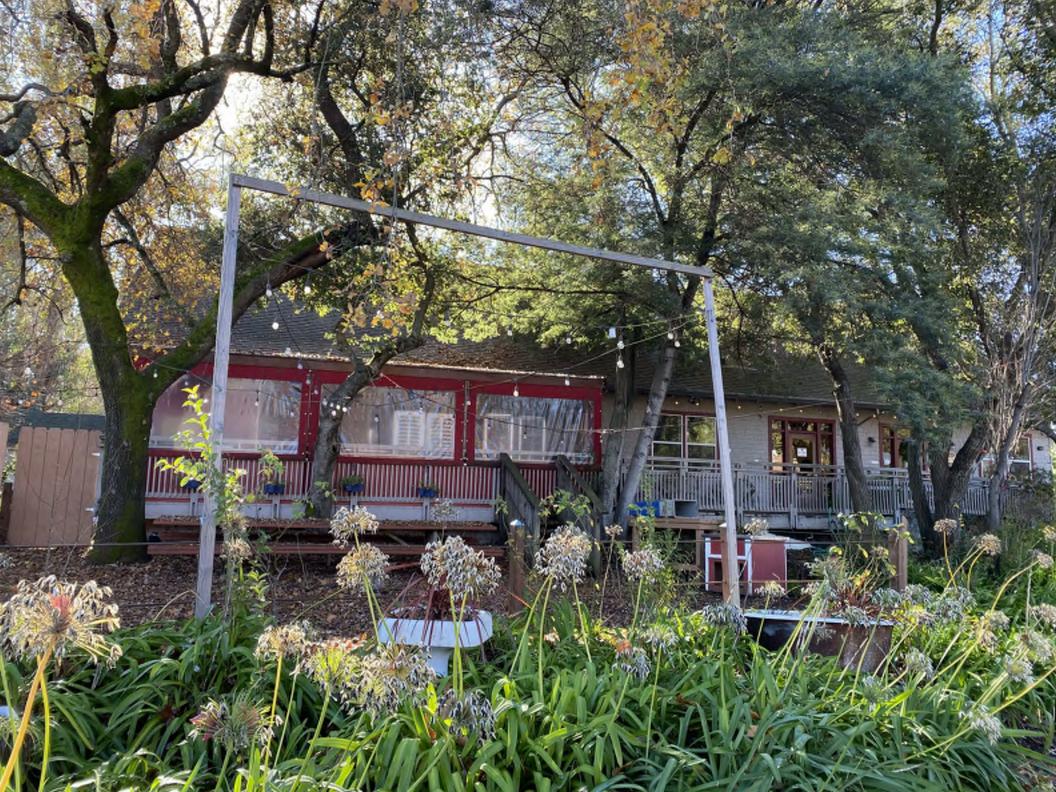

### **Introduction:**

The owner of the Goatlandia Kitchen, as well as the Goatlandia Farm Animal Sanctuary is proposing to provide a full-service vegan restaurant, that will provide a bona-fide eating establishment in the City of Sebastopol at the former "Smokehouse BBQ" restaurant. The establishment will have a mix of over 50 seats with indoor and outdoor seating where beer and wine will be permitted to be served for on-site consumption under a type 41 ABC license from the CA Department of Alcohol and Beverage Control.

## **Project Description:**

As discussed above, the project proponent (owner of the Goatlandia Kitchen) is proposing to occupy 1,200 square feet (SQFT) to establish a full-service vegan indoor with an outdoor seating area, that will provide a bona-fide eating establishment in the city of Sebastopol on 1.59 acres of land. The outdoor space will also be used for outdoor catered events as well as feature recorded music as the main dining entertainment feature.

### **Project Location and Surrounding Land Uses:**

The project is located within Northeast Sebastopol and is set adjacent to the local Barlow District. The former use was Bar B Que Smokehouse Bistro, which was formerly a meat-based BBQ restaurant. The surrounding land uses are Community Facilities and Downtown Core, and which also permits for off-sale beer and wine retail with an approved alcohol use permit.