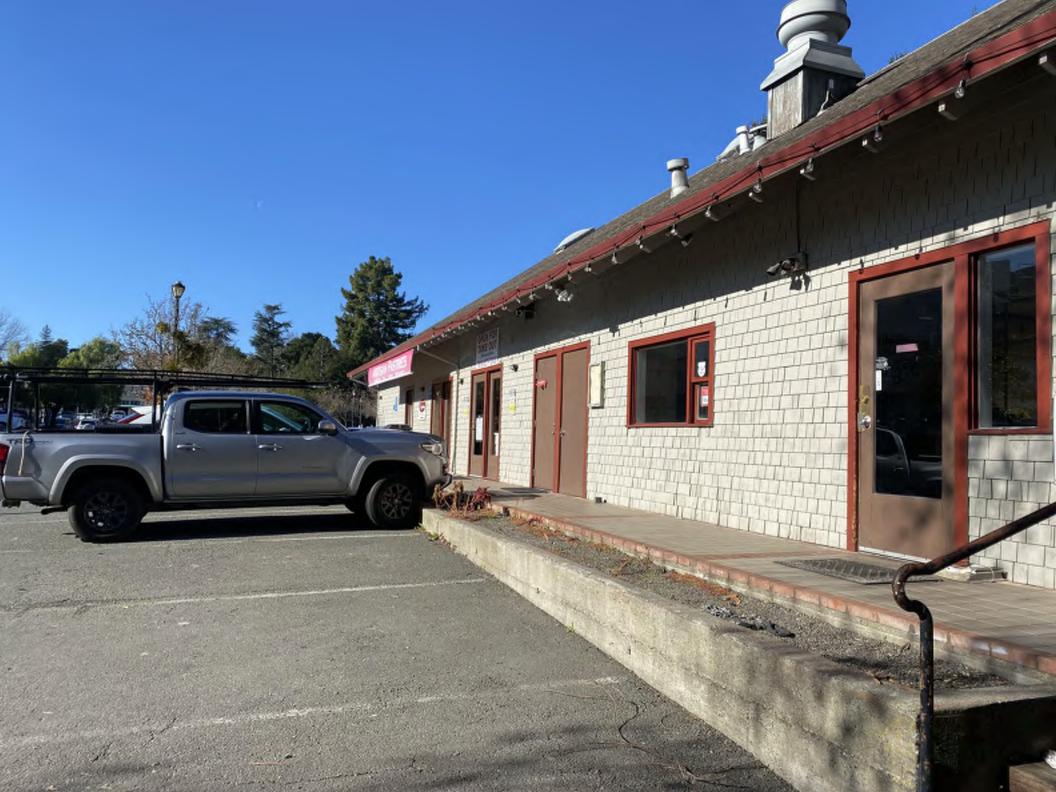

### <u>Parking</u>

No change in use, part of shared site with Patisserie Angelica and Rialto Theatre with 94 spaces.