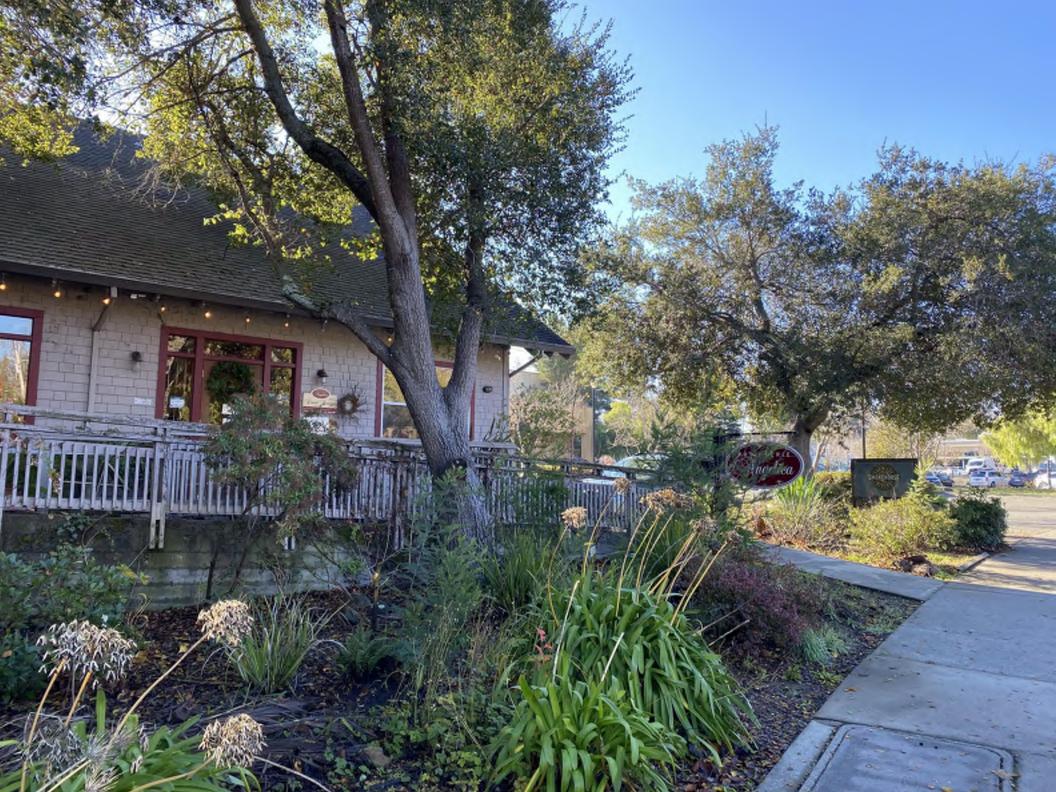

### **Introduction:**

The owner of the Goatlandia Kitchen, as well as the Goatlandia Farm Animal Sanctuary is proposing to provide a full-service vegan restaurant, that will provide a bona-fide eating establishment in the City of Sebastopol at the former "Smokehouse BBQ" restaurant. The establishment will have a mix of over 50 seats with indoor and outdoor seating where beer and wine will be permitted to be served for on-site consumption under a type 41 ABC license from the CA Department of Alcohol and Beverage Control.

### **Project Location and Surrounding Land Uses:**

The project is located within Northeast Sebastopol and is set adjacent to the local Barlow District. The former use was Bar B Que Smokehouse Bistro, which was formerly a meat-based BBQ restaurant. The surrounding land uses are Community Facilities and Downtown Core, and which also permits for off-sale beer and wine retail with an approved alcohol use permit.

### <u>Parking</u>

No change in use, part of shared site with Patisserie Angelica and Rialto Theatre with 94 spaces.