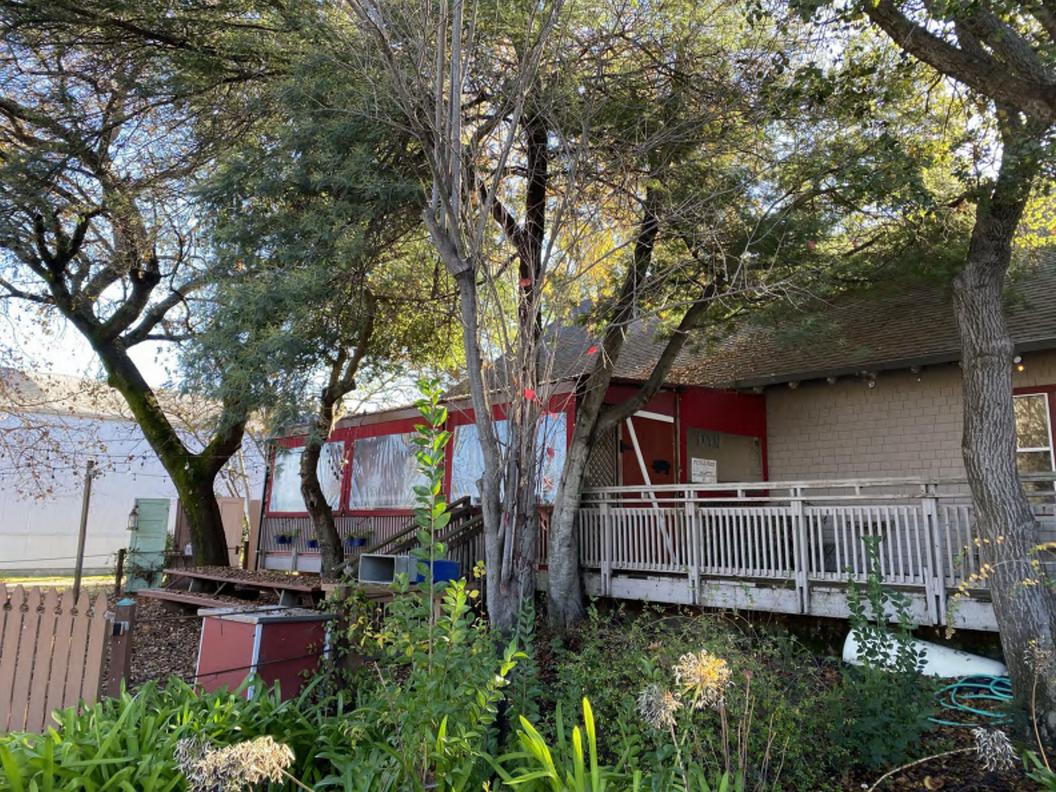

### **Introduction:**

The owner of the Goatlandia Kitchen, as well as the Goatlandia Farm Animal Sanctuary is proposing to provide a full-service vegan restaurant, that will provide a bona-fide eating establishment in the City of Sebastopol at the former "Smokehouse BBQ" restaurant. The establishment will have a mix of over 50 seats with indoor and outdoor seating where beer and wine will be permitted to be served for on-site consumption under a type 41 ABC license from the CA Department of Alcohol and Beverage Control.

## **Project Description:**

As discussed above, the project proponent (owner of the Goatlandia Kitchen) is proposing to occupy 1,200 square feet (SQFT) to establish a full-service vegan indoor with an outdoor seating area, that will provide a bona-fide eating establishment in the city of Sebastopol on 1.59 acres of land. The outdoor space will also be used for outdoor catered events as well as feature recorded music as the main dining entertainment feature.

### **Project Location and Surrounding Land Uses:**

The project is located within Northeast Sebastopol and is set adjacent to the local Barlow District. The former use was Bar B Que Smokehouse Bistro, which was formerly a meat-based BBQ restaurant. The surrounding land uses are Community Facilities and Downtown Core, and which also permits for off-sale beer and wine retail with an approved alcohol use permit.