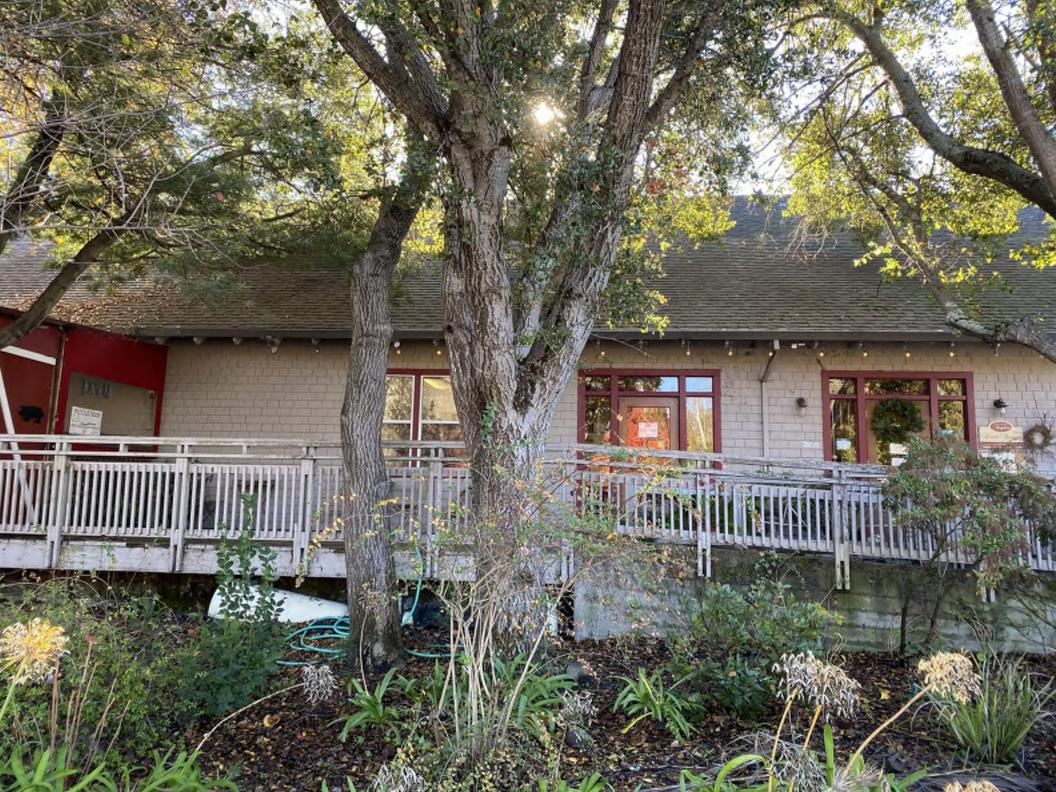

### **Introduction:**

The owner of the Goatlandia Kitchen, as well as the Goatlandia Farm Animal Sanctuary is proposing to provide a full-service vegan restaurant, that will provide a bona-fide eating establishment in the City of Sebastopol at the former "Smokehouse BBQ" restaurant. The establishment will have a mix of over 50 seats with indoor and outdoor seating where beer and wine will be permitted to be served for on-site consumption under a type 41 ABC license from the CA Department of Alcohol and Beverage Control.

## **Project Description:**

As discussed above, the project proponent (owner of the Goatlandia Kitchen) is proposing to occupy 1,200 square feet (SQFT) to establish a full-service vegan indoor with an outdoor seating area, that will provide a bona-fide eating establishment in the city of Sebastopol on 1.59 acres of land. The outdoor space will also be used for outdoor catered events as well as feature recorded music as the main dining entertainment feature.

### **Project Location and Surrounding Land Uses:**

The project is located within Northeast Sebastopol and is set adjacent to the local Barlow District. The former use was Bar B Que Smokehouse Bistro, which was formerly a meat-based BBQ restaurant. The surrounding land uses are Community Facilities and Downtown Core, and which also permits for off-sale beer and wine retail with an approved alcohol use permit.