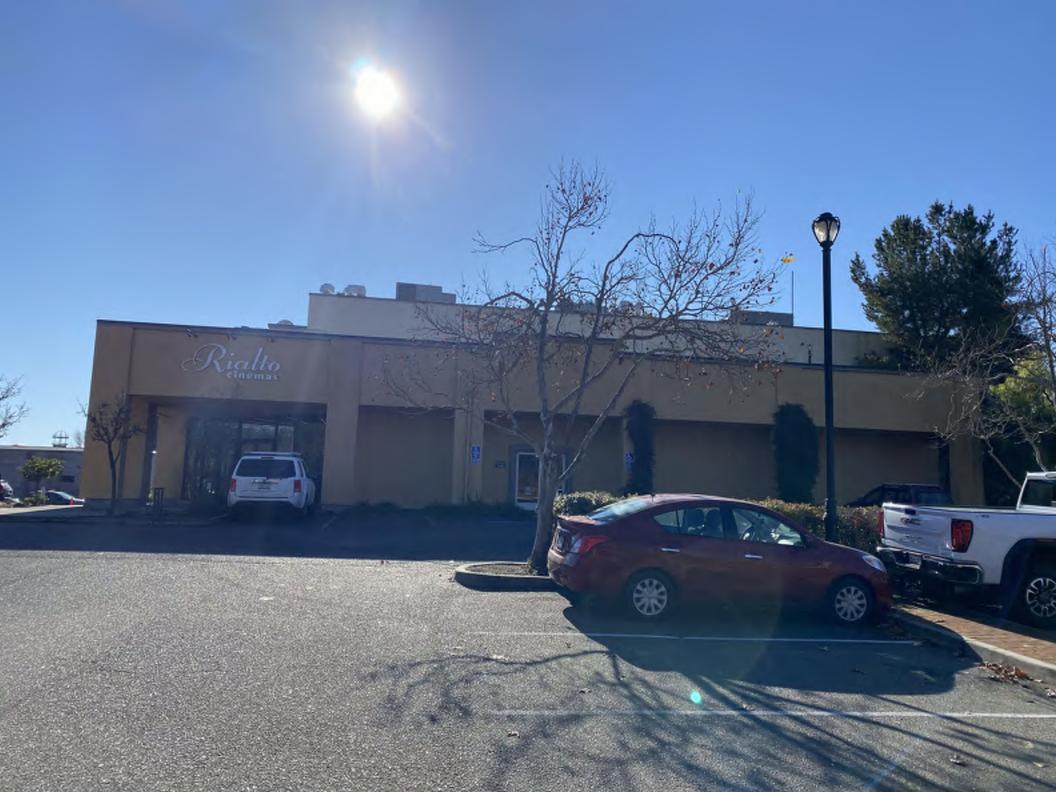

### **Introduction:**

The owner of the Goatlandia Kitchen, as well as the Goatlandia Farm Animal Sanctuary is proposing to provide a full-service vegan restaurant, that will provide a bona-fide eating establishment in the City of Sebastopol at the former "Smokehouse BBQ" restaurant. The establishment will have a mix of over 50 seats with indoor and outdoor seating where beer and wine will be permitted to be served for on-site consumption under a type 41 ABC license from the CA Department of Alcohol and Beverage Control.

### **Project Location and Surrounding Land Uses:**

The project is located within Northeast Sebastopol and is set adjacent to the local Barlow District. The former use was Bar B Que Smokehouse Bistro, which was formerly a meat-based BBQ restaurant. The surrounding land uses are Community Facilities and Downtown Core, and which also permits for off-sale beer and wine retail with an approved alcohol use permit.