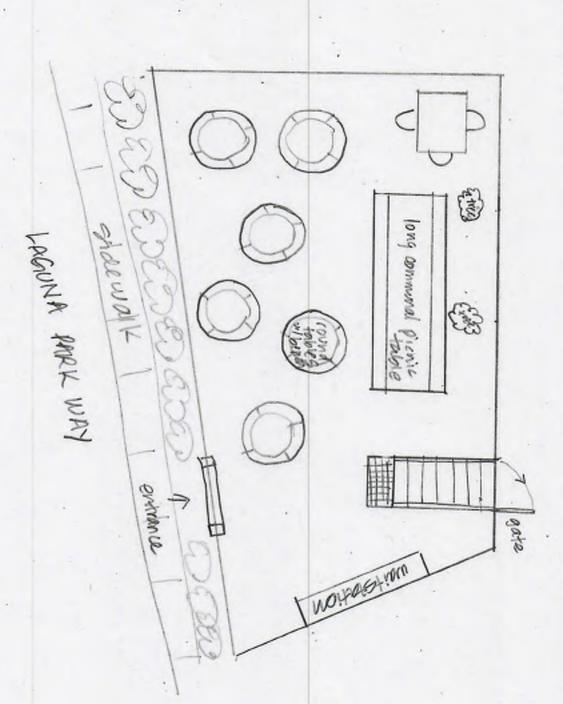

## **Project Description:**

As discussed above, the project proponent (owner of the Goatlandia Kitchen) is proposing to occupy 1,200 square feet (SQFT) to establish a full-service vegan indoor with an outdoor seating area, that will provide a bona-fide eating establishment in the city of Sebastopol on 1.59 acres of land. The outdoor space will also be used for outdoor catered events as well as feature recorded music as the main dining entertainment feature.

The Goatlandia Kitchen is applying for an Alcohol Conditional Use Permit for a restaurant as the space will have more than 50 seats it falls out of the criteria that staff can approve and would require the Planning Commission to approve the request. The restaurant seats will include both the indoor and outdoor spaces of the restaurant establishment. The request is for beer and wine to be permitted to be served for onsite consumption under an Alcohol Use Permit and Type 41 ABC License from the California Department of Alcohol and Beverage Control.

### <u>Parking</u>

No change in use, part of shared site with Patisserie Angelica and Rialto Theatre with 94 spaces.

#### Signage

The proposed project's signage is not to be approved as part of this Alcohol Use Permit application.