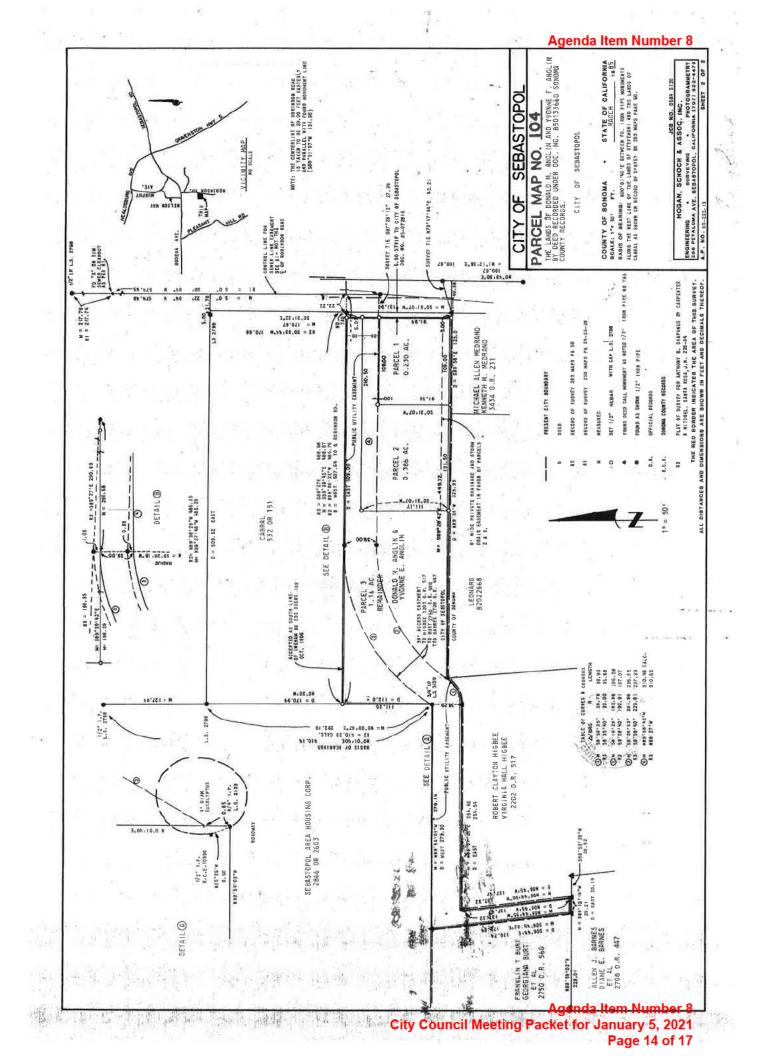

Loring:

I don't know if you've seen this before. This is the parcel map that is just north and east from your lot. The driveway that wraps around your north and west side is a Public Utility Easement which you have access rights to. You can extend the public water line from the existing hydrant between 720 and 722 Robinson and take your service off of that.