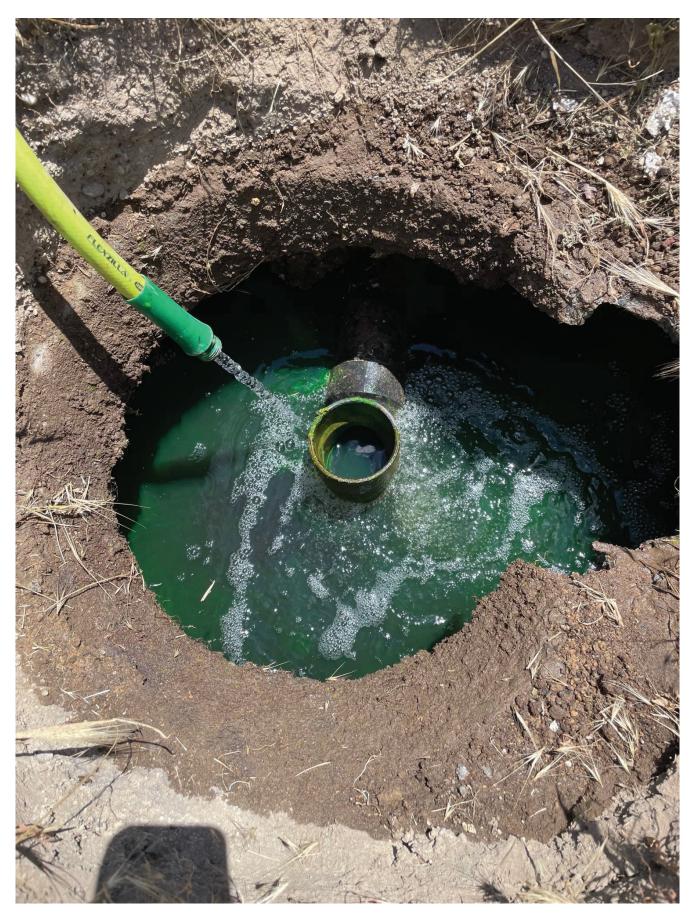

#### Leach Field

4. The leach line was located and marked by Vineyard Septic Service on September 5, 2019. There is one leach line which is 38 feet long. Green lust vegetation was seen at two areas near the leach line. I conducted a hydraulic load test by adding approximately 150 gallons of water with green liquid dye to the septic tank's outlet compartment which would run into the leach field.

After filling 60 gallons of water to the leach line, I saw sewage surfacing sont the distribution box, see pages 6 and 7. Thus, the leach line failed the hydraulic load test.

OF CALIFORN

THE PROPERTY OF CALIFOR

Liquid dye was added to the wastewater in the septic tank's outlet compartment

Close up picture of wastewater was seen surfacing onto the ground

Pictures of ponded water in the winter