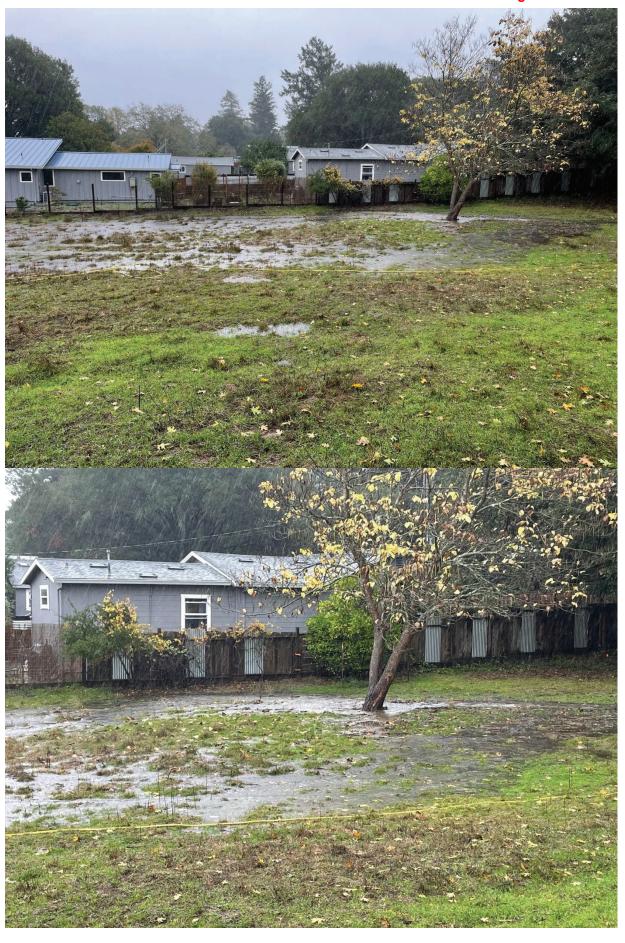

#### **Site Observation**

2. The septic tank and leach lines are more than 50 feet away from the site water well. The down-spouts of the house's roof drainage are diverted away from the leach field. The house has been occupied by 1 person. There is a drainage ditch as noted on the attached site plan. The property owner described the soil on the subject parcel to be saturated, ponded water with storm drainage in the winter; this is evidence by photos taken by the owner, see pages 8-10.

OF CALIFORN

THE PROPERTY OF CALIFOR

Liquid dye was added to the wastewater in the septic tank's outlet compartment

Close up picture of wastewater was seen surfacing onto the ground

Pictures of ponded water in the winter