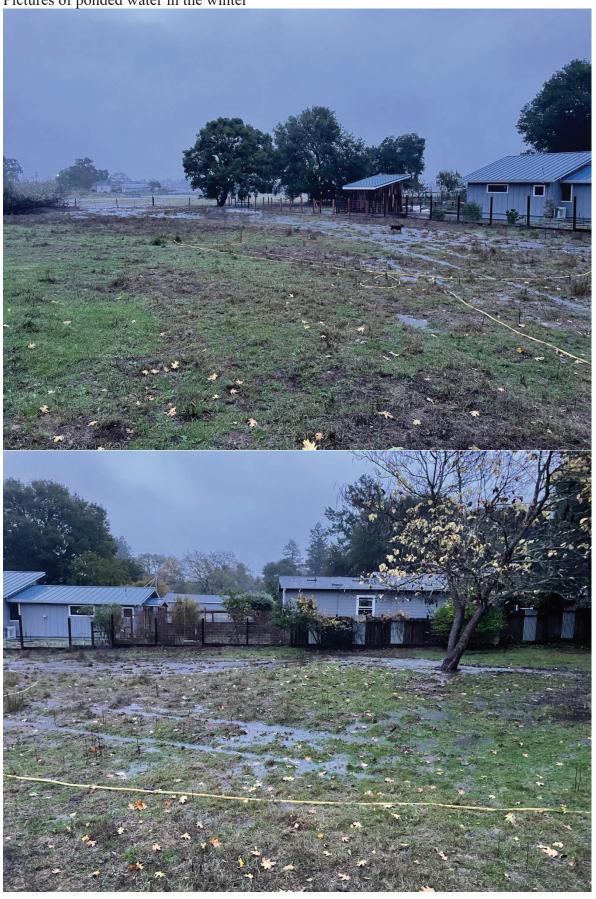

#### **Site Observation**

2. The septic tank and leach lines are more than 50 feet away from the site water well. The down-spouts of the house's roof drainage are diverted away from the leach field. The house has been occupied by 1 person. There is a drainage ditch as noted on the attached site plan. The property owner described the soil on the subject parcel to be saturated, ponded water with storm drainage in the winter; this is evidence by photos taken by the owner, see pages 8-10.

OF CALIFORN

THE PROPERTY OF CALIFOR

Liquid dye was added to the wastewater in the septic tank's outlet compartment

Close up picture of wastewater was seen surfacing onto the ground

Pictures of ponded water in the winter