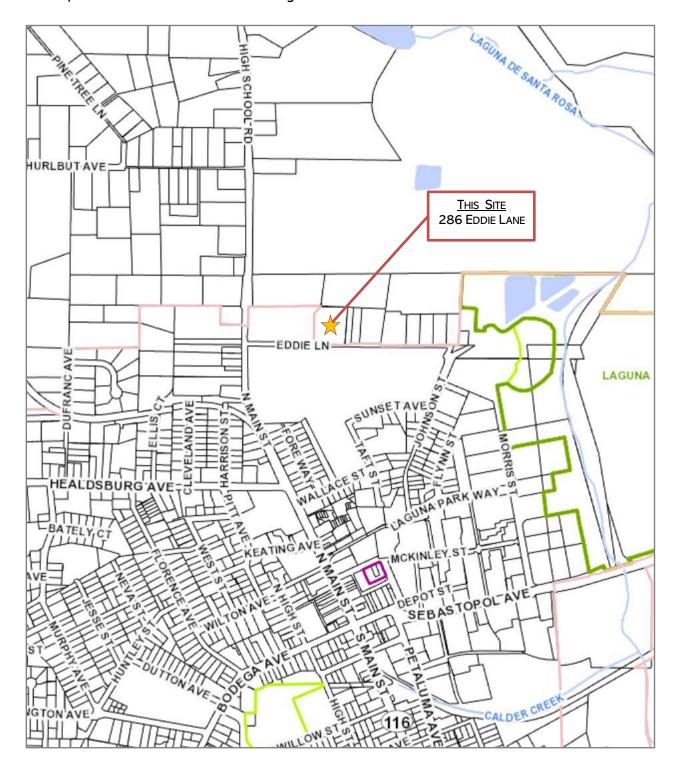

#### **BACKGROUND:**

Bryan M. Doherty, Jr. and Marilyn Zick, Trustees for The Zick/Doherty Family Trust U/D/T March 17, 2000 (Owners) are the owners of property located at 286 Eddie Lane (Property), which lies outside the City and the City's Sphere of Influence. Earlier this year in July Owners submitted to the City a request for allowing Property to connect to the City's sanitary sewer system in Eddie Lane. Owners' request includes an application for Out of Service Area Agreement (OSAA), documentation on Property legal status of existing legal non-conforming 3-bedroom single family rural residence within a Diverse Agricultural Zoning District, and documentation of an existing or impending threat to public health and safety due to the non-conforming failing septic system that includes a septic tank in poor condition thus necessitating the request for connection.

The City's sewer system is located in Eddie Lane adjacent to the Property, and is available for the connection requested, and the system capacity is adequate.