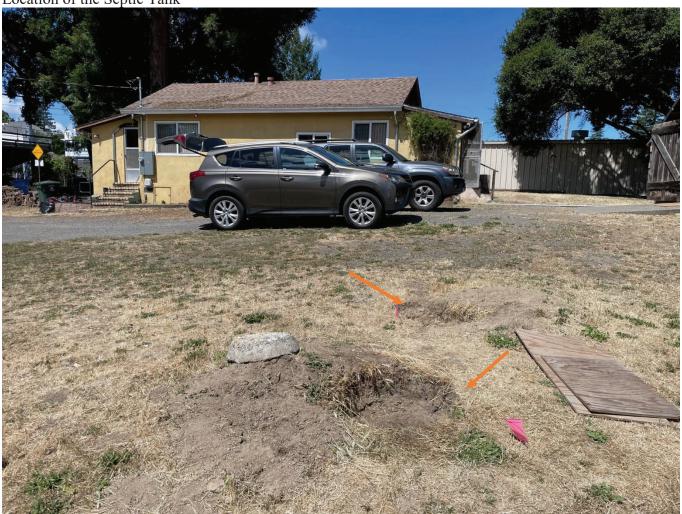

#### **Site Observation**

2. The septic tank and leach lines are more than 50 feet away from the site water well. The down-spouts of the house's roof drainage are diverted away from the leach field. The house has been occupied by 1 person. There is a drainage ditch as noted on the attached site plan. The property owner described the soil on the subject parcel to be saturated, ponded water with storm drainage in the winter; this is evidence by photos taken by the owner, see pages 8-10.

#### **Septic Tank**

3. The septic tank is located at the east side of the house, 36 feet away from the house and buried under 9 to 12 inches to soil cover. The septic tank wasn't pumped during my inspecting since it had been pumped by Felix from Vineyard Septic Service on September 4, 2019. There was .5 inches of scum and 4 inches of sludge in the inlet compartment and zero scum and sludge in the outlet compartment. The wastewater level was 1 inches above the invert of the outlet pipe. The plastic inlet and outlet baffles were intact and in working condition. I didn't see any crack or root intrusion in the septic tank. There was a break/hole on top of the septic tank next to the outlet manhole, see picture on page 4. Because of the break/hole in the septic tank, it is on poor condition.