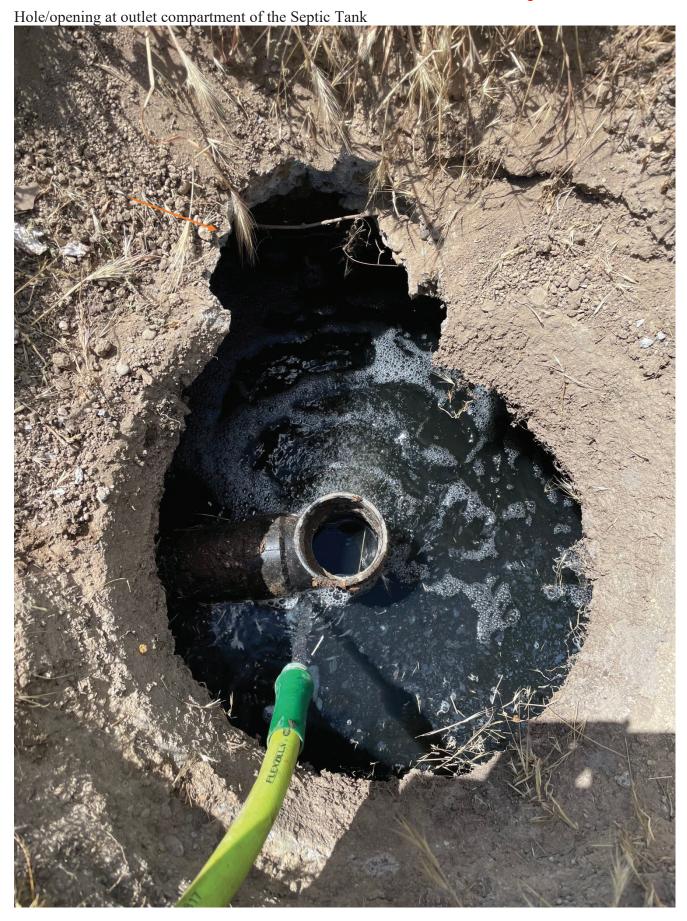

#### **Septic Tank**

3. The septic tank is located at the east side of the house, 36 feet away from the house and buried under 9 to 12 inches to soil cover. The septic tank wasn't pumped during my inspecting since it had been pumped by Felix from Vineyard Septic Service on September 4, 2019. There was .5 inches of scum and 4 inches of sludge in the inlet compartment and zero scum and sludge in the outlet compartment. The wastewater level was 1 inches above the invert of the outlet pipe. The plastic inlet and outlet baffles were intact and in working condition. I didn't see any crack or root intrusion in the septic tank. There was a break/hole on top of the septic tank next to the outlet manhole, see picture on page 4. Because of the break/hole in the septic tank, it is on poor condition.

#### Leach Field

4. The leach line was located and marked by Vineyard Septic Service on September 5, 2019. There is one leach line which is 38 feet long. Green lust vegetation was seen at two areas near the leach line. I conducted a hydraulic load test by adding approximately 150 gallons of water with green liquid dye to the septic tank's outlet compartment which would run into the leach field.