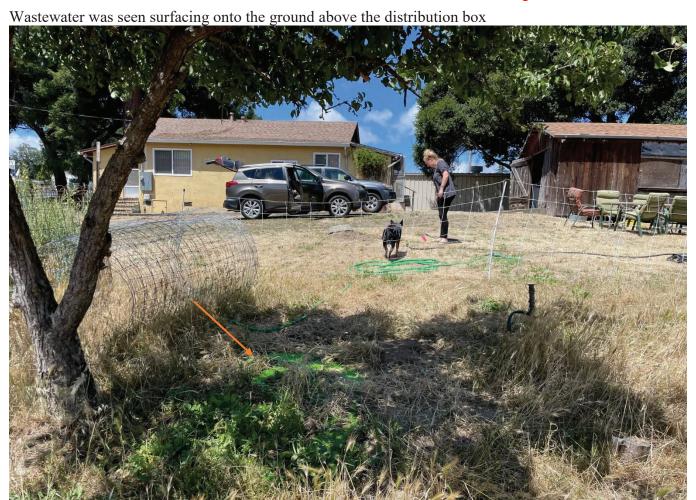

After filling 60 gallons of water to the leach line, I saw sewage surfacing sont the distribution box, see pages 6 and 7. Thus, the leach line failed the hydraulic load test.

OF CALIFORN

THE PROPERTY OF CALIFOR

Liquid dye was added to the wastewater in the septic tank's outlet compartment

Close up picture of wastewater was seen surfacing onto the ground

Pictures of ponded water in the winter