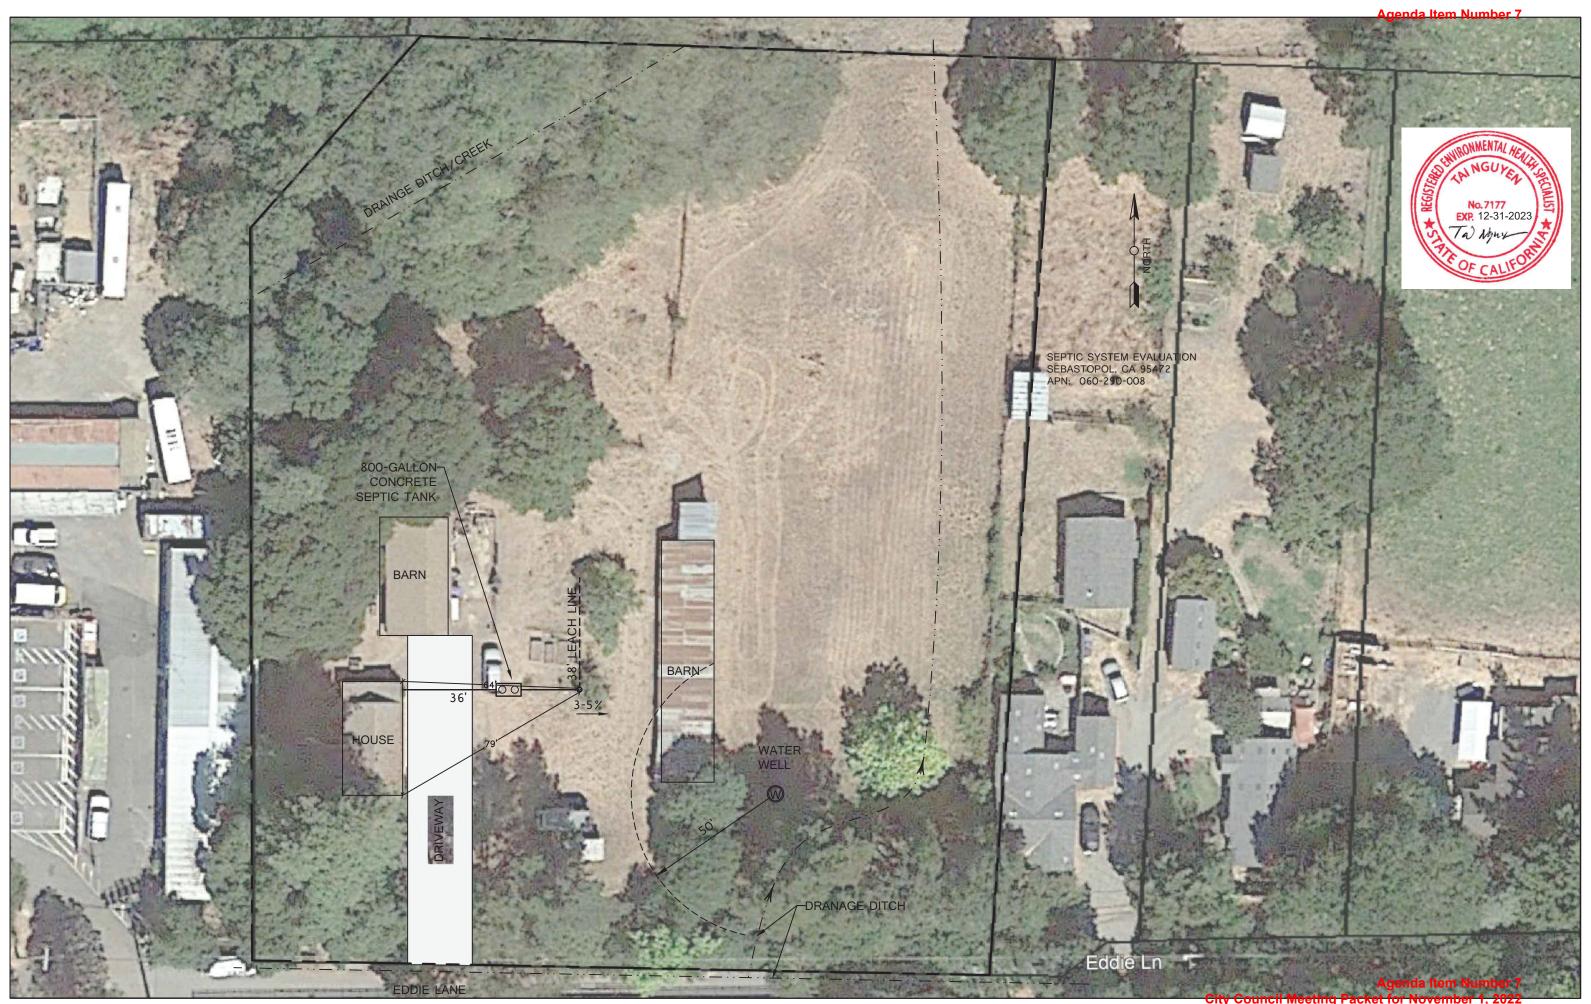

#### **Site Observation**

2. The septic tank and leach lines are more than 50 feet away from the site water well. The down-spouts of the house's roof drainage are diverted away from the leach field. The house has been occupied by 1 person. There is a drainage ditch as noted on the attached site plan. The property owner described the soil on the subject parcel to be saturated, ponded water with storm drainage in the winter; this is evidence by photos taken by the owner, see pages 8-10.

#### **Septic Tank**

3. The septic tank is located at the east side of the house, 36 feet away from the house and buried under 9 to 12 inches to soil cover. The septic tank wasn't pumped during my inspecting since it had been pumped by Felix from Vineyard Septic Service on September 4, 2019. There was .5 inches of scum and 4 inches of sludge in the inlet compartment and zero scum and sludge in the outlet compartment. The wastewater level was 1 inches above the invert of the outlet pipe. The plastic inlet and outlet baffles were intact and in working condition. I didn't see any crack or root intrusion in the septic tank. There was a break/hole on top of the septic tank next to the outlet manhole, see picture on page 4. Because of the break/hole in the septic tank, it is on poor condition.

#### Leach Field

4. The leach line was located and marked by Vineyard Septic Service on September 5, 2019. There is one leach line which is 38 feet long. Green lust vegetation was seen at two areas near the leach line. I conducted a hydraulic load test by adding approximately 150 gallons of water with green liquid dye to the septic tank's outlet compartment which would run into the leach field.

- A) The parcel has high groundwater and has drainage swale in the winter.
- B) Repairing existing 38 feet of existing leach line and adding new leach line of 19 feet (maximum length allowed by the county under repair permit) will not be enough to support wastewater from the 3-bedroom house.
- C) Installing a mound system is not feasible due to the cost of approximately \$75,000 to \$100,000 which includes addition soil testing, survey, county permits, soil lab samples, design and installation with inflation of materials and is also not recommended due to flooding of the space available for a mound system.
- D) City sewer is near to the parcel and house. City sewer is on the Eddie Lane next to the parcel and approximately 75 feet away from the house.