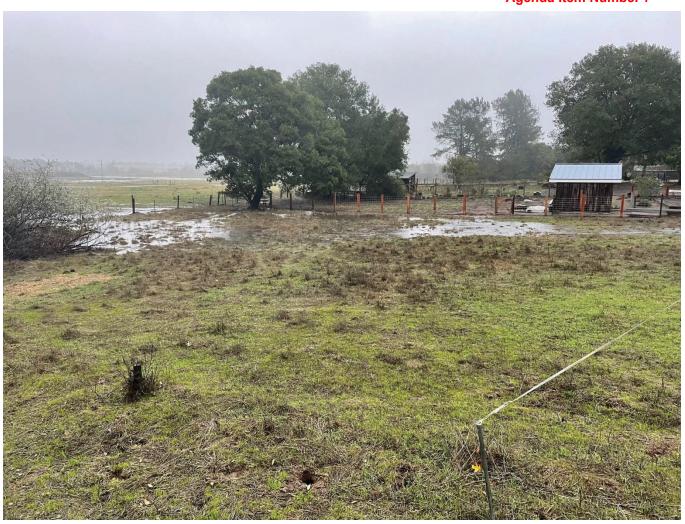

#### **Site Observation**

2. The septic tank and leach lines are more than 50 feet away from the site water well. The down-spouts of the house's roof drainage are diverted away from the leach field. The house has been occupied by 1 person. There is a drainage ditch as noted on the attached site plan. The property owner described the soil on the subject parcel to be saturated, ponded water with storm drainage in the winter; this is evidence by photos taken by the owner, see pages 8-10.

OF CALIFORN

THE PROPERTY OF CALIFOR

Liquid dye was added to the wastewater in the septic tank's outlet compartment

Close up picture of wastewater was seen surfacing onto the ground

Pictures of ponded water in the winter