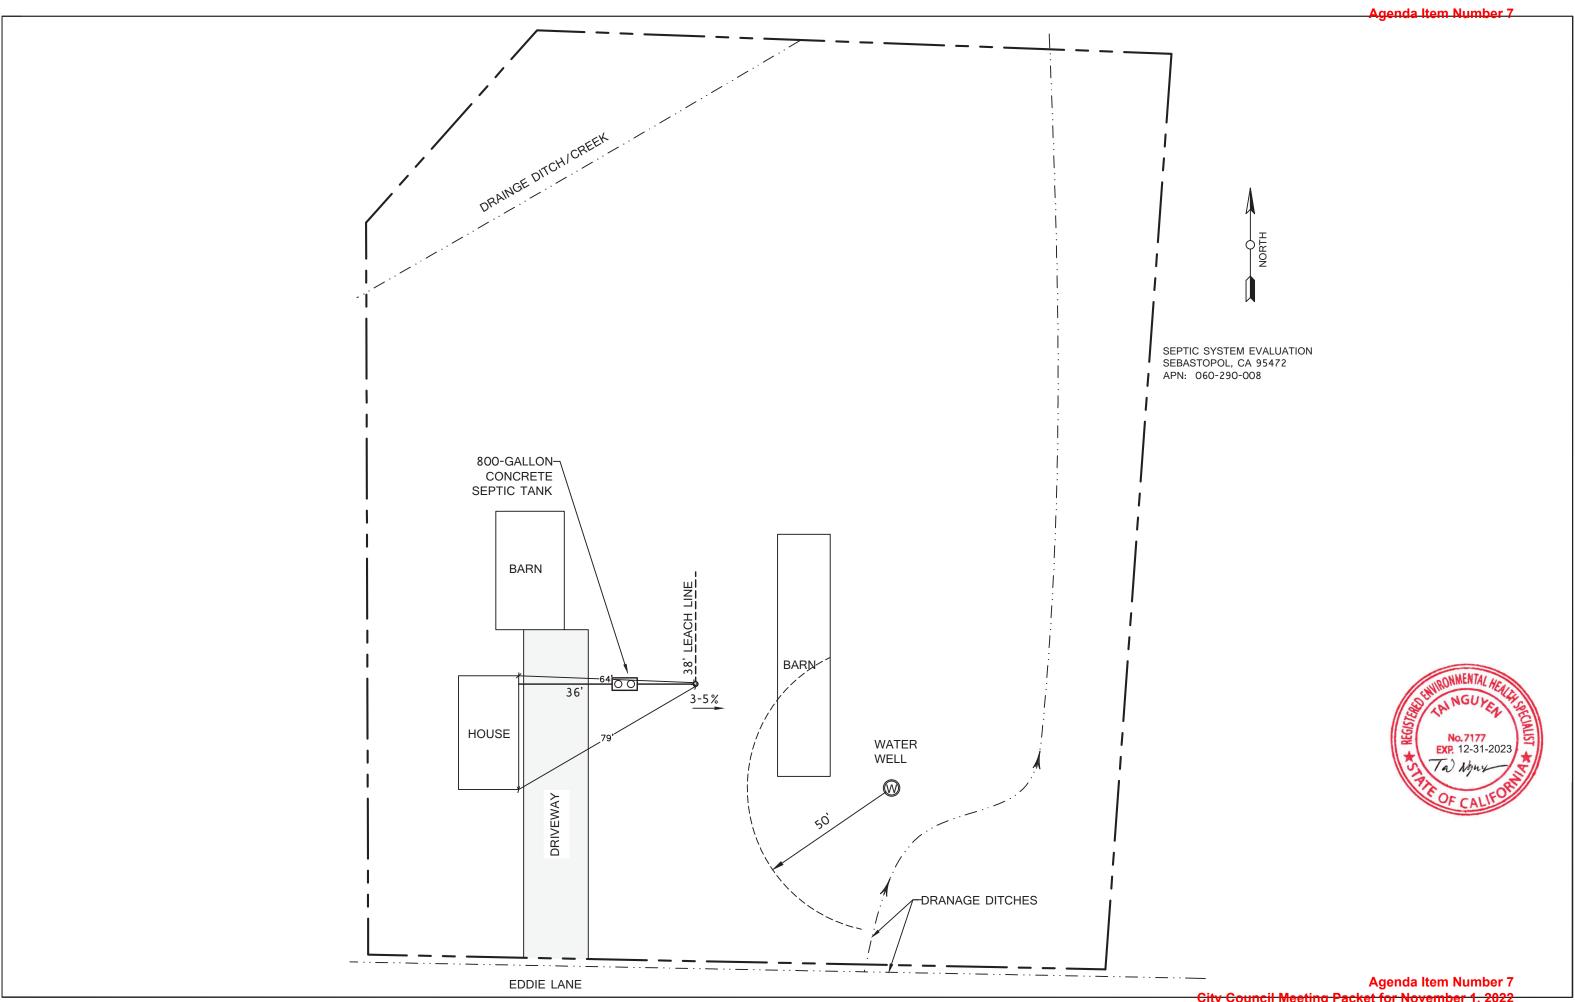

#### **Site Observation**

2. The septic tank and leach lines are more than 50 feet away from the site water well. The down-spouts of the house's roof drainage are diverted away from the leach field. The house has been occupied by 1 person. There is a drainage ditch as noted on the attached site plan. The property owner described the soil on the subject parcel to be saturated, ponded water with storm drainage in the winter; this is evidence by photos taken by the owner, see pages 8-10.

#### **Septic Tank**

3. The septic tank is located at the east side of the house, 36 feet away from the house and buried under 9 to 12 inches to soil cover. The septic tank wasn't pumped during my inspecting since it had been pumped by Felix from Vineyard Septic Service on September 4, 2019. There was .5 inches of scum and 4 inches of sludge in the inlet compartment and zero scum and sludge in the outlet compartment. The wastewater level was 1 inches above the invert of the outlet pipe. The plastic inlet and outlet baffles were intact and in working condition. I didn't see any crack or root intrusion in the septic tank. There was a break/hole on top of the septic tank next to the outlet manhole, see picture on page 4. Because of the break/hole in the septic tank, it is on poor condition.

#### Leach Field

4. The leach line was located and marked by Vineyard Septic Service on September 5, 2019. There is one leach line which is 38 feet long. Green lust vegetation was seen at two areas near the leach line. I conducted a hydraulic load test by adding approximately 150 gallons of water with green liquid dye to the septic tank's outlet compartment which would run into the leach field.

After filling 60 gallons of water to the leach line, I saw sewage surfacing sont the distribution box, see pages 6 and 7. Thus, the leach line failed the hydraulic load test.

#### **Reserve Area**

5. There is not an available septic reserve area on the parcel due to high groundwater.

- A) The parcel has high groundwater and has drainage swale in the winter.
- B) Repairing existing 38 feet of existing leach line and adding new leach line of 19 feet (maximum length allowed by the county under repair permit) will not be enough to support wastewater from the 3-bedroom house.
- C) Installing a mound system is not feasible due to the cost of approximately \$75,000 to \$100,000 which includes addition soil testing, survey, county permits, soil lab samples, design and installation with inflation of materials and is also not recommended due to flooding of the space available for a mound system.
- D) City sewer is near to the parcel and house. City sewer is on the Eddie Lane next to the parcel and approximately 75 feet away from the house.