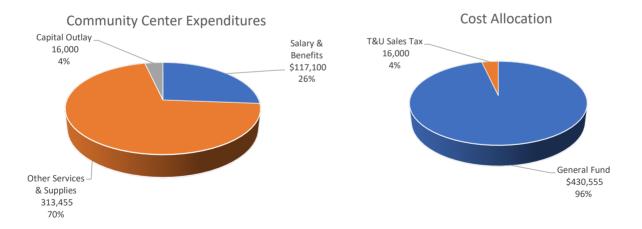

Overall, the General Fund departmental expenditures results in a net increase of \$164,254 or 1.52%. The projected shortfall is approximately \$1.78M by 6/30/21. To that end, the following graph provides 10 years of reserve history; including the current year adopted and adjusted general fund unassigned fund balance as follows:

- Unassigned audited fund balance as of 6/30/20 was \$4,269,513.
- Adopted Budget with deficit of (\$2,197,964) will reduce fund balance to \$2,071,549. This is 19.1 % of policy reserve level.
- Adjusted budget with deficit of (\$1,779,405) will reduce fund balance to \$2,490,108. This is 22.6 % of policy reserve level.