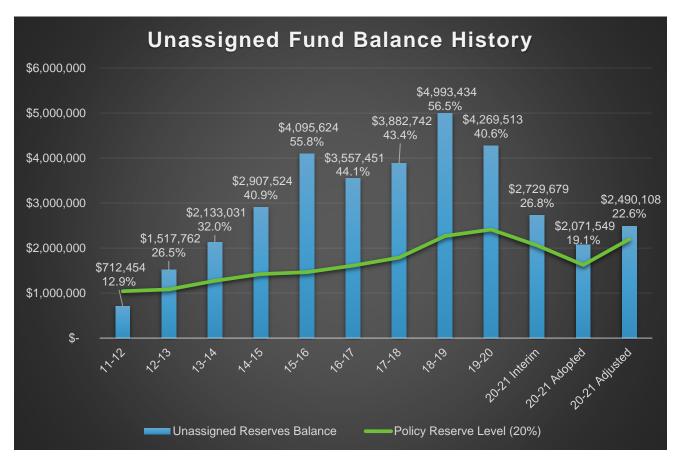

Overall, the General Fund departmental expenditures results in a net increase of \$164,254 or 1.52%. The projected shortfall is approximately \$1.78M by 6/30/21. To that end, the following graph provides 10 years of reserve history; including the current year adopted and adjusted general fund unassigned fund balance as follows:

- Unassigned audited fund balance as of 6/30/20 was \$4,269,513.
- Adopted Budget with deficit of (\$2,197,964) will reduce fund balance to \$2,071,549. This is 19.1 % of policy reserve level.
- Adjusted budget with deficit of (\$1,779,405) will reduce fund balance to \$2,490,108. This is 22.6 % of policy reserve level.

The City Council Reserve Policy is to maintain an unassigned fund balance within the range of not less than 15% of annual operating expenditures for the fiscal year with a multi-year goal of achieving a 20% unassigned fund balance level.