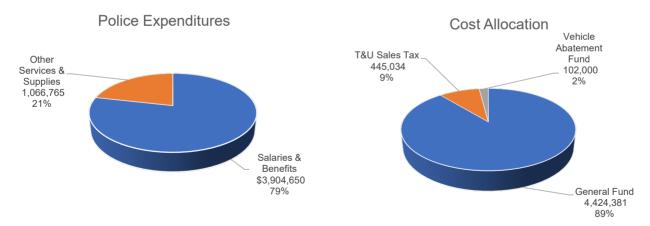

- 5. Police Department requested the following:
  - a. Due to unexpected vacancies, short staffing due to: Injuries (such as Workmen's Comp), FMLA, COVID-19 Quaratines, vacations/comp time/sick leave, the department has been operating at 60-75% staffing levels. Over time cost is warranted and requested an increase of \$150,000.
  - Budget Committee Recommendation: The Budget Committee recommends approval.
    - b. The City anticipates hiring of 2 Officers/1 Reserve Officer and requesting an increase in related cost of \$3,000 for uniform allowance.
  - Budget Committee Recommendation: The Budget Committee recommends approval.
    - c. Additional legal fees of \$60,000 for legal counsel for items such as: appeals, arbitration hearings, pending civil suit as well as receipt of Sonoma County ISD/IJS Access Line invoice for 2019 which was received by the City October 2020 in the amount of \$6,000 that was not budgeted in the current year. Requested increase total of \$66,000.

Budget Committee Recommendation: The Budget Committee recommends approval.

- d. The City received from Sonoma County Animal Services a May 2020 invoice but was not received by the City until Nov 2020. This is for fees for services to be expended to Sonoma County Humane Society, not previously budgeted for in FY20/21 in the amount of \$1,000.
- Budget Committee Recommendation: The Budget Committee recommends approval.
- e. Reduction in other services and supplies by (\$10,000).
- Budget Committee Recommendation: Budget Committee approved this budget reduction.
  - f. Reduction in meetings and travel by (\$20,000).

Budget Committee Recommendation: Budget Committee approved this budget reduction.

- 6. Public Works Department requested the following:
  - a. Requesting an increase in cost to continue to provide COVID-19 portable handwash stations and restrooms. 12 X \$3,600 =\$43,000. Additional safety supplies for all government buildings with COVID-19 related cost of \$8,600. *Potential FEMA eligiblilty for COVID reimbursement*