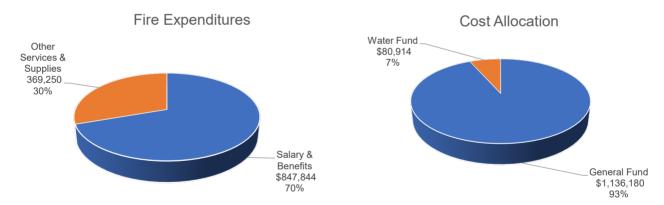

<u>Budget</u> Committee Recommendation: Budget Committee approved overall budget reduction.

4. Fire Department has reduced \$10,000 in expenditures in fire calls and drills during COVID-19. The department also anticipated of receiving \$205,000 from CalOES for vehicle utilization during fire disaster reimbursement. This reimbursement will be placed in the vehicle reserve fund. The department also requested \$175,000 for a purchase of Type 3 Fire Engine using the reimbursement fund to pay for it.

<u>Budget Committee Recommendation:</u> The Budget Committee recognized the need for an upgraded engine and is concern about the safety of our volunteer fire fighters and recommended for the Fire Chief to conduct a search for lower cost used alternatives and can return to the City Council for more cost effective options.

### Water Fund:

There will be no changes to water revenues. Water expenditure decreases are due to Well 4 filter media replacement cost savings and direct G&A cost allocations through various departments.