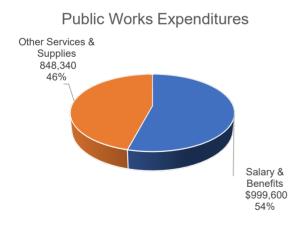

Budget Committee Recommendation: Budget Committee approved this budget reduction.

- 6. Public Works Department requested the following:
  - a. Requesting an increase in cost to continue to provide COVID-19 portable handwash stations and restrooms. 12 X \$3,600 =\$43,000. Additional safety supplies for all government buildings with COVID-19 related cost of \$8,600. *Potential FEMA eligiblilty for COVID reimbursement*

Budget Committee Recommendation: The Budget Committee recommends approval.

b. Delaying building facilities maintenance cost for Zero Waste upgrades which will reduce the budget by (\$20,000). In addition, staff was able to achieve the cost of Fire Department exterior wall leak and dry rot repairs lower than budgeted resulted in budget savings by (\$12,000). Pool equipment chlorine generator repairs reduction by (\$6,000) as not many repairs needed.
 Budget Committee Recommendation: Budget Committee approved this budget

<u>Budget Committee Recommendation:</u> Budget Committee approved this budget reduction.

c. Requested a reclassification of current position of Maintenance Worker 2 to Senior Maintenance Worker – Sanitary Sewer System Operator. An estimated salary and benefit cost of approximately \$8,000 and it can be absorbed in the current budget. <u>Budget Committee Recommendation</u>: *Budget Committee approved this item*.