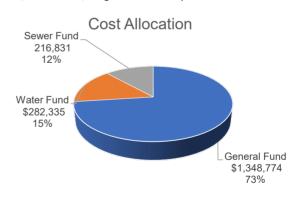

Budget Committee Recommendation: Budget Committee approved this budget reduction.

- 6. Public Works Department requested the following:
  - a. Requesting an increase in cost to continue to provide COVID-19 portable handwash stations and restrooms. 12 X \$3,600 =\$43,000. Additional safety supplies for all government buildings with COVID-19 related cost of \$8,600. *Potential FEMA eligiblilty for COVID reimbursement*

Budget Committee Recommendation: The Budget Committee recommends approval.

b. Delaying building facilities maintenance cost for Zero Waste upgrades which will reduce the budget by (\$20,000). In addition, staff was able to achieve the cost of Fire Department exterior wall leak and dry rot repairs lower than budgeted resulted in budget savings by (\$12,000). Pool equipment chlorine generator repairs reduction by (\$6,000) as not many repairs needed.
 Budget Committee Recommendation: Budget Committee approved this budget

<u>Budget Committee Recommendation:</u> Budget Committee approved this budget reduction.

c. Requested a reclassification of current position of Maintenance Worker 2 to Senior Maintenance Worker – Sanitary Sewer System Operator. An estimated salary and benefit cost of approximately \$8,000 and it can be absorbed in the current budget. <u>Budget Committee Recommendation</u>: *Budget Committee approved this item*.