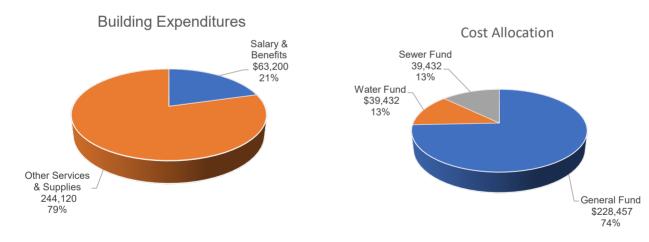

| Description                        | 2018-19<br>Actual | 2019-20<br>Actual | 2019-20<br>Adjusted<br>Budget | 2020-21<br>Adopted<br>"Carryover"<br>Budget | 2020-21<br>Adopted<br>Budget | 2020-21<br>Adjusted<br>Budget | \$<br>Inc/(Dec) | %<br>Change |
|------------------------------------|-------------------|-------------------|-------------------------------|---------------------------------------------|------------------------------|-------------------------------|-----------------|-------------|
| Becomption                         | notuur            | Notadi            | Dudgot                        | Budgot                                      | Budgot                       | Buugot                        | 110/(200)       | onungo      |
| OPERATING EXPENDITURE              |                   |                   |                               |                                             |                              |                               |                 |             |
| City Council                       | \$214,052         | \$226,256         | \$256,085                     | \$254,908                                   | \$257,729                    | \$257,729                     | \$-             | 0.00%       |
| City Manager                       | 165,112           | 258,082           | 225,232                       | 234,381                                     | 304,758                      | 304,758                       | -               | 0.00%       |
| City Attorney                      | 100,680           | 153,522           | 137,347                       | 119,375                                     | 142,623                      | 142,623                       | -               | 0.00%       |
| City Clerk                         | 251,909           | 285,483           | 290,676                       | 296,280                                     | 306,978                      | 306,978                       | -               | 0.00%       |
| Administrative Services (Finance)  | 220,223           | 180,045           | 275,110                       | 264,763                                     | 268,756                      | 268,756                       | -               | 0.00%       |
| Planning                           | 409,837           | 467,783           | 584,196                       | 622,297                                     | 536,505                      | 536,505                       | -               | 0.00%       |
| Building                           | 191,021           | 239,296           | 292,411                       | 202,949                                     | 228,457                      | 227,347                       | (1,110)         | -0.56%      |
| Police Protection                  | 3,880,735         | 4,831,685         | 4,317,076                     | 4,758,950                                   | 4,971,415                    | 5,158,415                     | 187,000         | 4.35%       |
| Fire Protection                    | 853,283           | 965,223           | 1,081,595                     | 1,050,764                                   | 1,136,180                    | 1,126,880                     | (9,300)         | -0.99%      |
| Public Works                       | 1,009,693         | 1,094,495         | 1,286,936                     | 1,249,038                                   | 1,348,774                    | 1,358,254                     | 9,480           | 0.84%       |
| Engineering / Storm Water          | 240,628           | 193,153           | 236,572                       | 212,931                                     | 281,451                      | 266,346                       | (15,105)        | -7.47%      |
| Sr. Cntr/SCCC / Ives Pool          | 471,056           | 568,624           | 643,960                       | 508,925                                     | 446,555                      | 440,555                       | (6,000)         | -0.96%      |
| Non Departmental                   | 274,596           | 241,064           | 225,205                       | 322,260                                     | 206,394                      | 206,394                       | -               | 0.00%       |
| TOTAL                              | 8,282,825         | 9,704,711         | 9,852,401                     | 10,097,821                                  | 10,436,575                   | 10,601,540                    | 164,965         | 1.58%       |
| OTHER SOURCES/(USES)               |                   |                   |                               |                                             |                              |                               |                 |             |
| Debt Service                       | 204.671           | 204.670           | 203,713                       | 203,713                                     | 204.790                      | 204.790                       | -               | 0.00%       |
| Other Uses                         | -                 | _0.,0.0           | 200,110                       | _000,1.10                                   | _0.,.00                      |                               |                 |             |
| TOTAL                              | 204,671           | 204,670           | 203,713                       | 203,713                                     | 204,790                      | 204,790                       | -               | 0.00%       |
| TRANSFERS IN(OUT)                  |                   |                   |                               |                                             |                              |                               |                 |             |
| Transfers In                       | 74                | 4,493             | -                             | 100,000                                     | 102,000                      | 102,000                       | -               | 0.00%       |
| Transfers Out                      | (2,857,719)       | (2,154,774)       | (1,654,000)                   | -                                           | (190,000)                    | (190,000)                     | -               | 0.00%       |
| TOTAL                              | (2,857,645)       | (2,150,281)       | (1,654,000)                   | 100,000                                     | (88,000)                     | (88,000)                      | -               | 0.00%       |
| TOTAL OPERATING EXPENDITURES       | 11,345,215        | 12,064,155        | 11,710,114                    | 10,201,534                                  | 10,831,364                   | 10,996,330                    | 164,965         | 1.52%       |
| Net General Fund Surplus/(Deficit) | (1,400,388)       | (723,921)         | (574,409)                     | (1,539,834)                                 | (2,197,964)                  | (1,779,405)                   |                 |             |