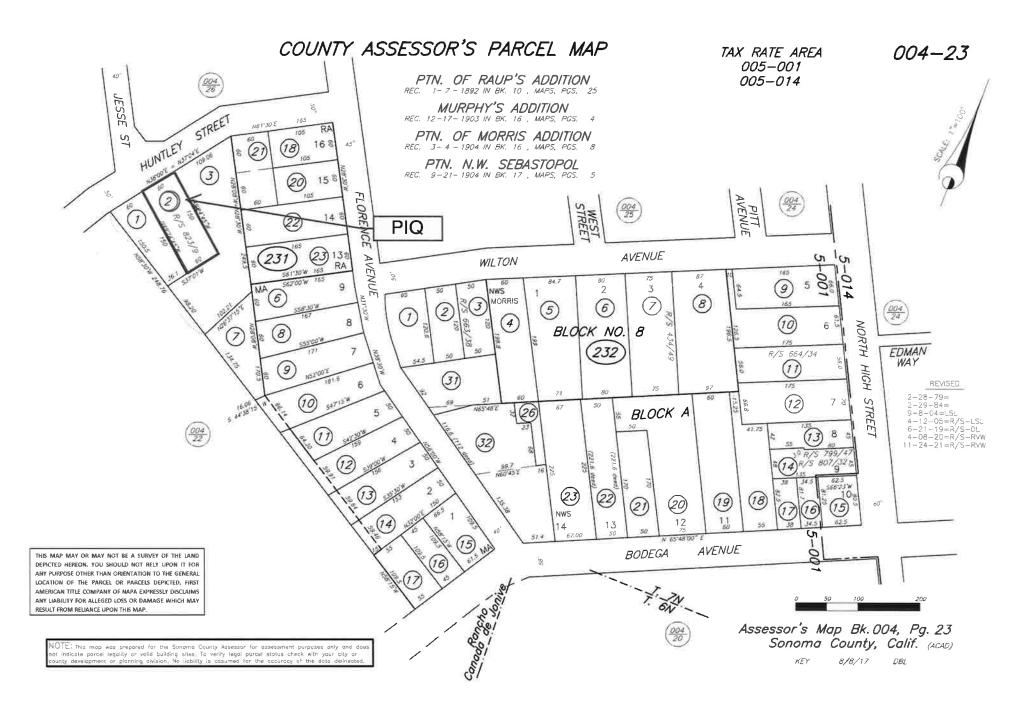

#### LOT LINE ADJUSTMENT: 2022-028 Lot Line Adjustment in R4 District 7451/7493 Huntley St.

#### **MASTER PLANNING APPLICATION FORM**

| PROJECT INFORMATION: |                                                     | FOR CITY USE ONLY                                                               |  |  |  |
|----------------------|-----------------------------------------------------|---------------------------------------------------------------------------------|--|--|--|
| ADDRESS:             | 7451 & 7493 Huntley St, Sebastopol, CA              | PLANNING FILE #:/                                                               |  |  |  |
| Parcel#:             | 004-231-003<br>004-231-002                          | TOTAL FEES PAID: \$                                                             |  |  |  |
| Parcel<br>Area:      | 22,368 sq ft 004-231-003<br>9,000 sq ft 004-231-002 | DATE APPLICATION DEEMED COMPLETE:                                               |  |  |  |
| APPLICA              | NT OR AGENT:                                        | OWNER OF PROPERTY                                                               |  |  |  |
| Name: Cla            | rk & Carol Mitchel                                  | IF OTHER THAN APPLICANT: Name: Robert & Cheryl Dvorak                           |  |  |  |
| Email Addı           | ress: clarkmitchel@sonic.net                        | Email Address:                                                                  |  |  |  |
|                      | 1903 Gravenstein Hwy So                             | Mailing Address: 7493 Huntley Street                                            |  |  |  |
| _                    | ip: Sebastopol, CA. 95472                           | City/State/Zip: Sebastopol, CA 95472                                            |  |  |  |
| Phone: 707-829-3941  |                                                     | Phone: 707-481-3494                                                             |  |  |  |
| Fax:                 |                                                     | Fax:                                                                            |  |  |  |
| -Business Li         | cense #: * Class Mitals                             | Business-License #:                                                             |  |  |  |
| Signature:           | 0 $0$ $0$ $0$                                       | Signature: K Prof Our                                                           |  |  |  |
| Date: 🗶              | 4/12/22                                             | I certify that this application is being made with my consent.  Date: # 4/12/27 |  |  |  |
| OTHER P              | PERSONS TO BE NOTIFIED: (Include                    | Agents, Architects, Engineers, etc.).                                           |  |  |  |
| Name:                |                                                     | Name: Phelps & Associates                                                       |  |  |  |
| Email Addı           | 'ess:                                               | Email Address: office@phelpslandsurveyors.com                                   |  |  |  |
| Mailing Add          | ress:                                               | Mailing Address: 632 Petaluma Ave                                               |  |  |  |
| City/State/Zip:      |                                                     | City/State/Zip: Sebastopol, CA 95472                                            |  |  |  |
| Phone:               |                                                     | Phone: 707-829-0400                                                             |  |  |  |
| Fax:                 | =                                                   | Fax:                                                                            |  |  |  |