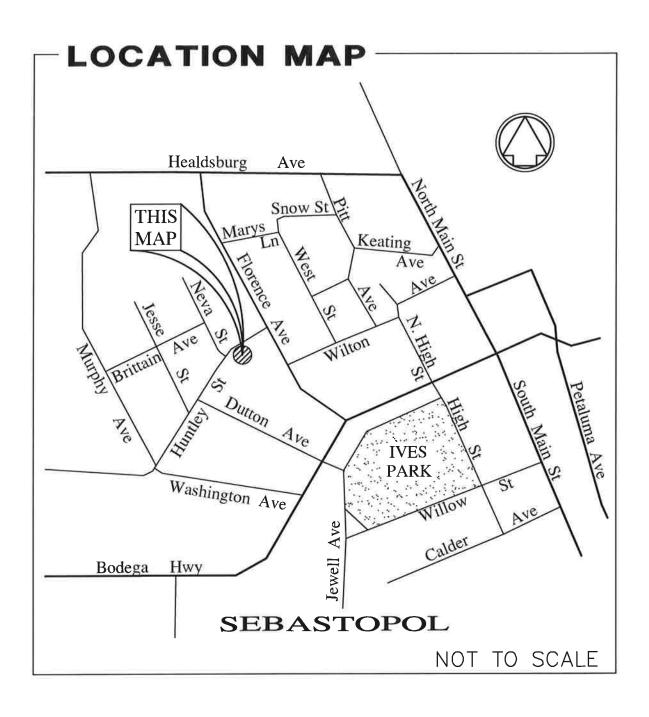

#### LOT LINE ADJUSTMENT: 2022-028 Lot Line Adjustment in R4 District 7451/7493 Huntley St.