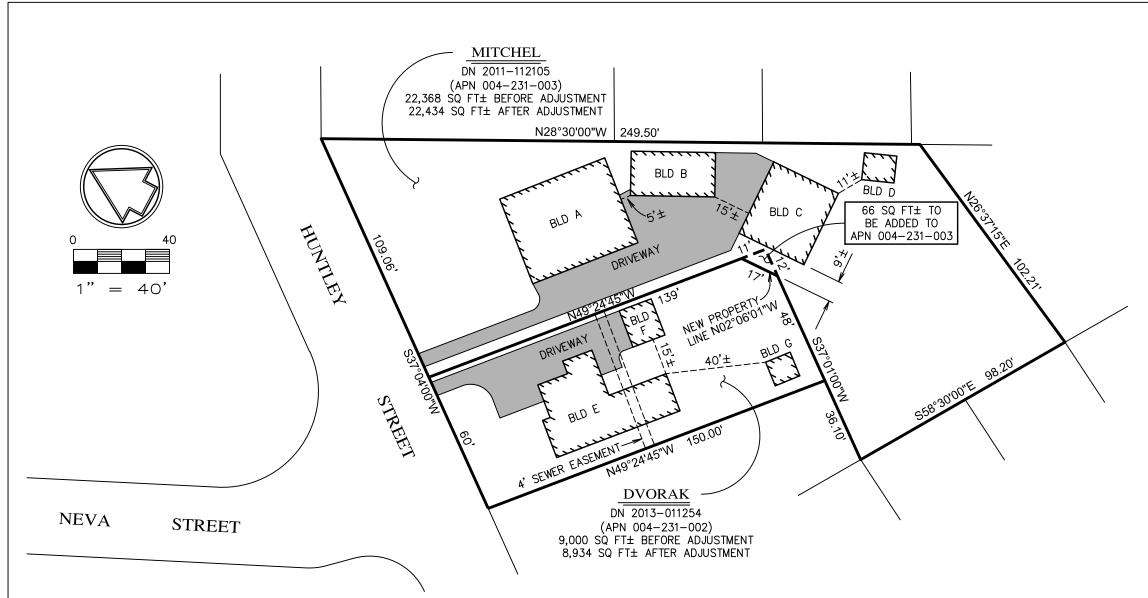

#### **Introduction**:

This is a lot line adjustment request to adjust the lot line of APN 004-231-002 and give APN 004-231-003 approximately 9 feet of clearance to the existing building on APN 004-231-003

#### **Project Description:**

The project proposes to adjust a small corner of the property line between the Mitchel and Dvorak property lines to provide the proper clearance for the garage structure on the Mitchel property.

#### **Zoning Ordinance Consistency:**

The project is consistent with the Zoning Ordinance in that both lots will still exceed the minimum lot size of 5,000 sq. ft. and comply with the setback requirements. Additionally, the proposed action will resolve a setback of an accessory dwelling unit building being built to close to the property line.

#### **MASTER PLANNING APPLICATION FORM**

| PROJECT INFORMATION: |                                                     | FOR CITY USE ONLY                                                               |  |  |  |
|----------------------|-----------------------------------------------------|---------------------------------------------------------------------------------|--|--|--|
| ADDRESS:             | 7451 & 7493 Huntley St, Sebastopol, CA              | PLANNING FILE #:/                                                               |  |  |  |
| Parcel#:             | 004-231-003<br>004-231-002                          | TOTAL FEES PAID: \$                                                             |  |  |  |
| Parcel<br>Area:      | 22,368 sq ft 004-231-003<br>9,000 sq ft 004-231-002 | DATE APPLICATION DEEMED COMPLETE:                                               |  |  |  |
| APPLICA              | NT OR AGENT:                                        | OWNER OF PROPERTY                                                               |  |  |  |
| Name: Cla            | rk & Carol Mitchel                                  | IF OTHER THAN APPLICANT: Name: Robert & Cheryl Dvorak                           |  |  |  |
| Email Addı           | ress: clarkmitchel@sonic.net                        | Email Address:                                                                  |  |  |  |
|                      | 1903 Gravenstein Hwy So                             | Mailing Address: 7493 Huntley Street                                            |  |  |  |
| _                    | ip: Sebastopol, CA. 95472                           | City/State/Zip: Sebastopol, CA 95472                                            |  |  |  |
| Phone: 707-829-3941  |                                                     | Phone: 707-481-3494                                                             |  |  |  |
| Fax:                 |                                                     | Fax:                                                                            |  |  |  |
| -Business Li         | cense #: * Class Mitals                             | Business-License #:                                                             |  |  |  |
| Signature:           | 0 $0$ $0$ $0$                                       | Signature: K Prof Our                                                           |  |  |  |
| Date: 🗶              | 4/12/22                                             | I certify that this application is being made with my consent.  Date: # 4/12/27 |  |  |  |
| OTHER P              | PERSONS TO BE NOTIFIED: (Include                    | Agents, Architects, Engineers, etc.).                                           |  |  |  |
| Name:                |                                                     | Name: Phelps & Associates                                                       |  |  |  |
| Email Addı           | 'ess:                                               | Email Address: office@phelpslandsurveyors.com                                   |  |  |  |
| Mailing Add          | ress:                                               | Mailing Address: 632 Petaluma Ave                                               |  |  |  |
| City/State/Zip:      |                                                     | City/State/Zip: Sebastopol, CA 95472                                            |  |  |  |
| Phone:               |                                                     | Phone: 707-829-0400                                                             |  |  |  |
| Fax:                 | =                                                   | Fax:                                                                            |  |  |  |