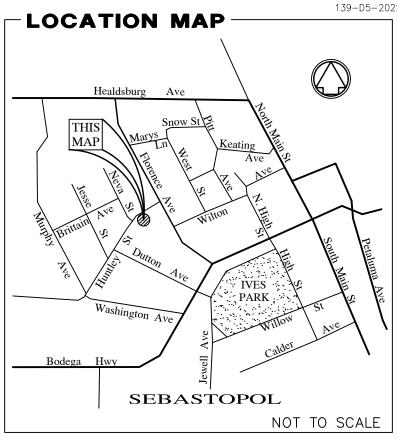

#### LOT LINE ADJUSTMENT: 2022-028 Lot Line Adjustment in R4 District 7451/7493 Huntley St.