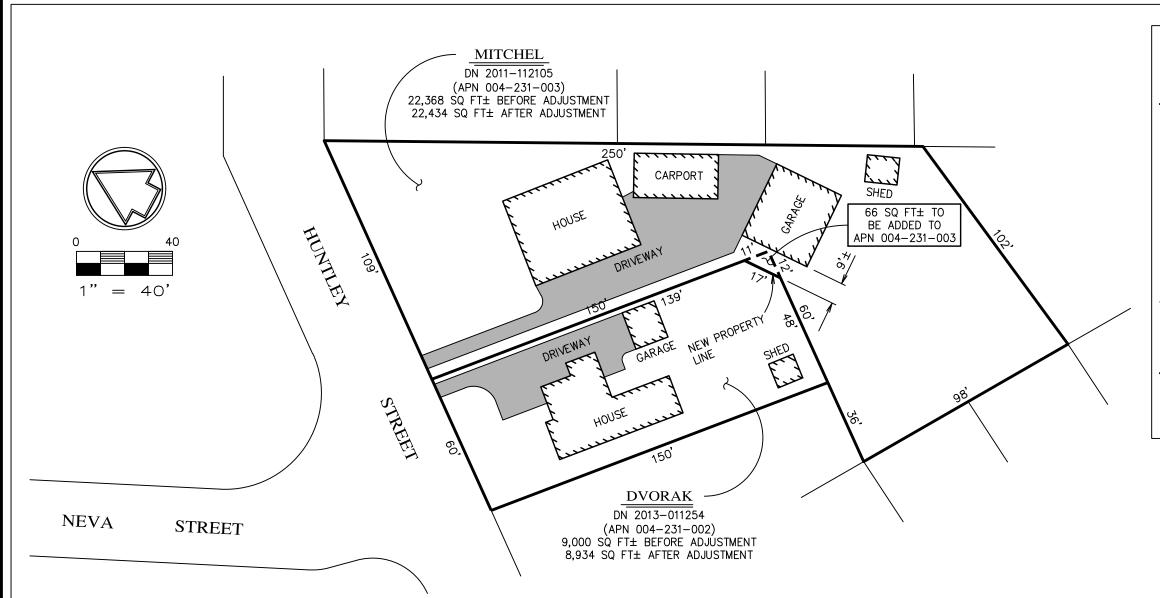

#### **Introduction**:

This is a lot line adjustment request to adjust the lot line of APN 004-231-002 and give APN 004-231-003 approximately 9 feet of clearance to the existing building on APN 004-231-003

#### **Project Description:**

The project proposes to adjust a small corner of the property line between the Mitchel and Dvorak property lines to provide the proper clearance for the garage structure on the Mitchel property.

#### **Zoning Ordinance Consistency:**

The project is consistent with the Zoning Ordinance in that both lots will still exceed the minimum lot size of 5,000 sq. ft. and comply with the setback requirements. Additionally, the proposed action will resolve a setback of an accessory dwelling unit building being built to close to the property line.

#### **MASTER PLANNING APPLICATION FORM**

| PROJECT INFORMATION: |                                                     | FOR CITY USE ONLY                                                               |  |  |  |
|----------------------|-----------------------------------------------------|---------------------------------------------------------------------------------|--|--|--|
| ADDRESS:             | 7451 & 7493 Huntley St, Sebastopol, CA              | PLANNING FILE #:/                                                               |  |  |  |
| Parcel#:             | 004-231-003<br>004-231-002                          | TOTAL FEES PAID: \$                                                             |  |  |  |
| Parcel<br>Area:      | 22,368 sq ft 004-231-003<br>9,000 sq ft 004-231-002 | DATE APPLICATION DEEMED COMPLETE:                                               |  |  |  |
| APPLICA              | NT OR AGENT:                                        | OWNER OF PROPERTY                                                               |  |  |  |
| Name: Cla            | rk & Carol Mitchel                                  | IF OTHER THAN APPLICANT: Name: Robert & Cheryl Dvorak                           |  |  |  |
| Email Addı           | ress: clarkmitchel@sonic.net                        | Email Address:                                                                  |  |  |  |
|                      | 1903 Gravenstein Hwy So                             | Mailing Address: 7493 Huntley Street                                            |  |  |  |
| _                    | ip: Sebastopol, CA. 95472                           | City/State/Zip: Sebastopol, CA 95472                                            |  |  |  |
| Phone: 707-829-3941  |                                                     | Phone: 707-481-3494                                                             |  |  |  |
| Fax:                 |                                                     | Fax:                                                                            |  |  |  |
| -Business Li         | cense #: * Class Mitals                             | Business-License #:                                                             |  |  |  |
| Signature:           | 0 $0$ $0$ $0$                                       | Signature: K Prof Our                                                           |  |  |  |
| Date: 🗶              | 4/12/22                                             | I certify that this application is being made with my consent.  Date: # 4/12/27 |  |  |  |
| OTHER P              | PERSONS TO BE NOTIFIED: (Include                    | Agents, Architects, Engineers, etc.).                                           |  |  |  |
| Name:                |                                                     | Name: Phelps & Associates                                                       |  |  |  |
| Email Addı           | 'ess:                                               | Email Address: office@phelpslandsurveyors.com                                   |  |  |  |
| Mailing Add          | ress:                                               | Mailing Address: 632 Petaluma Ave                                               |  |  |  |
| City/State/Zip:      |                                                     | City/State/Zip: Sebastopol, CA 95472                                            |  |  |  |
| Phone:               |                                                     | Phone: 707-829-0400                                                             |  |  |  |
| Fax:                 | =                                                   | Fax:                                                                            |  |  |  |